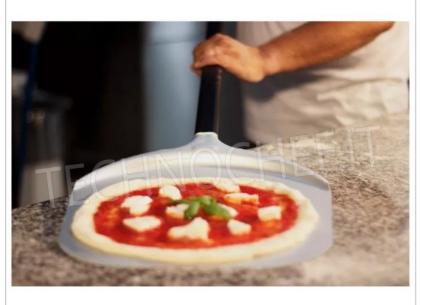

## PERFORATED RECTANGULAR PIZZA PEEL in ALUMINUM, ALICE line, light, smooth and resistant, complete range:

- Head in neutral anodized aluminum 20/10 mm , handle 35/18 mm (thickness 1.4 mm) black anodized .
- The head-handle junction consists of the insertion of the head extension into the handle, blocked internally by two cones with expanders.
- The thickness of 20/10 mm gives rigidity and guarantees a firm head , capable of supporting the heaviest pizzas.
- The rectangular head presents the ideal housing for the pizza with a very large radius of curvature, cantilevered on the bottom.
- $\circ$  **The milling is frontal** . The 35x18 mm handle is solid with an aluminum thickness of 1.4 mm.
- The presence of specially designed holes on the initial part of the head allows you to discharge any flour remaining under the pizza during the dusting phase.