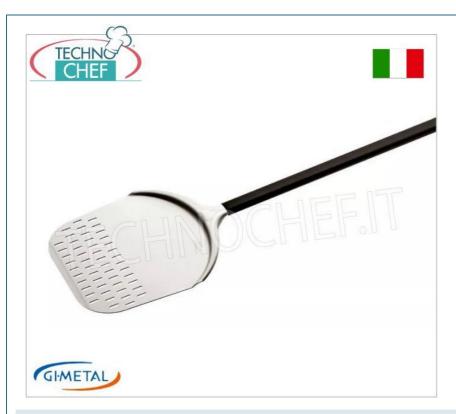

## PERFORATED RECTANGULAR PIZZA PEEL in ALUMINUM, ALICE line, light, smooth and resistant, complete range:

- Head in neutral anodized aluminum 20/10 mm , handle 35/18 mm (thickness 1.4 mm) black anodized .
- The head-handle junction consists of the insertion of the head extension into the handle, blocked internally by two cones with expanders.
- The thickness of 20/10 mm gives rigidity and guarantees a firm head , capable of supporting the heaviest pizzas.
- The rectangular head presents the ideal housing for the pizza with a very large radius of curvature, cantilevered on the bottom.
- $\circ$  **The milling is frontal** . The 35x18 mm handle is solid with an aluminum thickness of 1.4 mm.
- The presence of specially designed holes on the initial part of the head allows you to discharge any flour remaining under the pizza during the dusting phase.