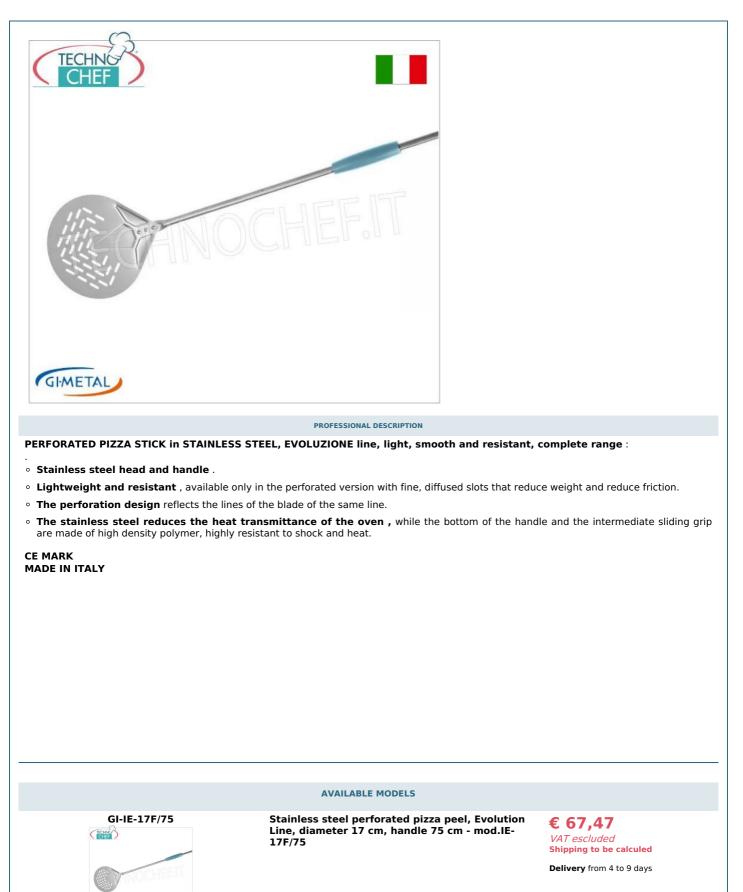

Services and Technologies for professional catering since 1973

GIMETAL

Stainless steel perforated pizza peel, Evolution Line, diameter 20 cm, handle 75 cm - mod.IE-

| TERE               | 20F/75                                                                                                     | VAT escluded<br>Shipping to be calculed            |
|--------------------|------------------------------------------------------------------------------------------------------------|----------------------------------------------------|
|                    |                                                                                                            | <b>Delivery</b> from 4 to 9 days                   |
| GI-IE-23F/75       | Stainless steel perforated pizza peel, Evolution<br>Line, diameter 23 cm, handle 75 cm - mod.IE-<br>23F/75 | € 72,38<br>VAT escluded<br>Shipping to be calculed |
|                    |                                                                                                            | Delivery from 4 to 9 days                          |
| GI-IE-26F/75       | Stainless steel perforated pizza peel, Evolution<br>Line, diameter 26 cm, handle 75 cm - mod.IE-<br>26F/75 | € 74,65                                            |
| ( TOTHER )         |                                                                                                            | VAT escluded<br>Shipping to be calculed            |
| <b>C</b> P SOCHEST |                                                                                                            | Delivery from 4 to 9 days                          |
|                    |                                                                                                            |                                                    |