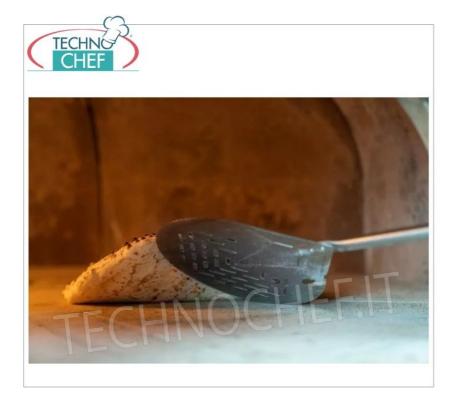

Services and Technologies for professional catering since 1973

GIMETAL

Stainless steel perforated pizza peel, Evolution Line, diameter 20 cm, handle 75 cm - mod.IE-

| TERE               | 20F/75                                                                                                     | VAT escluded<br>Shipping to be calculed            |
|--------------------|------------------------------------------------------------------------------------------------------------|----------------------------------------------------|
|                    |                                                                                                            | <b>Delivery</b> from 4 to 9 days                   |
| GI-IE-23F/75       | Stainless steel perforated pizza peel, Evolution<br>Line, diameter 23 cm, handle 75 cm - mod.IE-<br>23F/75 | € 72,38<br>VAT escluded<br>Shipping to be calculed |
|                    |                                                                                                            | Delivery from 4 to 9 days                          |
| GI-IE-26F/75       | Stainless steel perforated pizza peel, Evolution<br>Line, diameter 26 cm, handle 75 cm - mod.IE-<br>26F/75 | € 74,65                                            |
| ( TOTHER )         |                                                                                                            | VAT escluded<br>Shipping to be calculed            |
| <b>C</b> P SOCHEST |                                                                                                            | Delivery from 4 to 9 days                          |
|                    |                                                                                                            |                                                    |