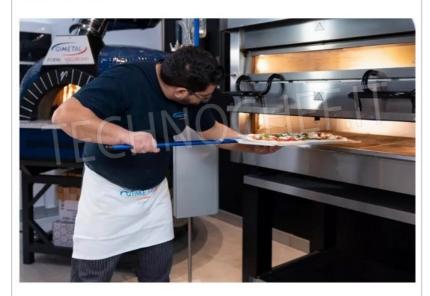

## $\textbf{PIZZA PEEL BY THE METER in ALUMINUM, BLUE line, light, flexible and resistant, complete \ range: \\$

- **Anodized aluminum peel for pizza by the meter**, a particular type of maxi-sized pizza. The pizza can be impaled directly with the tool or the dough can be rolled out and the filling can be done directly on the peel.
- For this reason, a **sturdy tool** is needed, which facilitates the sliding of the dough on the refractory stone of the oven and which is at the same time **light and easy to handle** .
- The size of the peel also requires, during the baking action, that the peel be supported by the help of the hand. Gi.Metal's proposal for the
  pizza by the meter is to replace the wood, commonly used for this type of peel, in favor of a light, solid, long-lasting and certainly
  more hygienic material such as anodized aluminum.
- Neutral anodization makes the surface of the blade uniform, protecting it from oxidation, as well as guaranteeing incomparable lightness.