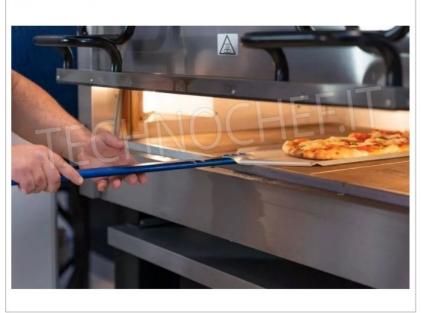

## $\textbf{PIZZA PEEL BY THE METER in ALUMINUM, BLUE line, light, flexible and resistant, complete \ range: \\$

- **Anodized aluminum peel for pizza by the meter**, a particular type of maxi-sized pizza. The pizza can be impaled directly with the tool or the dough can be rolled out and the filling can be done directly on the peel.
- For this reason, a **sturdy tool** is needed, which facilitates the sliding of the dough on the refractory stone of the oven and which is at the same time **light and easy to handle** .
- The size of the peel also requires, during the baking action, that the peel be supported by the help of the hand. Gi.Metal's proposal for the
  pizza by the meter is to replace the wood, commonly used for this type of peel, in favor of a light, solid, long-lasting and certainly
  more hygienic material such as anodized aluminum.
- Neutral anodization makes the surface of the blade uniform, protecting it from oxidation, as well as guaranteeing incomparable lightness.