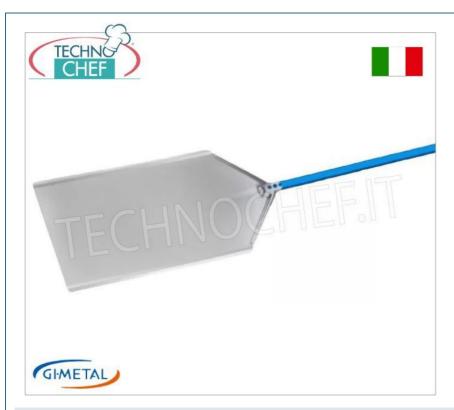

## $\textbf{PIZZA PEEL BY THE METER in ALUMINUM, BLUE line, light, flexible and resistant, complete \ range: \\$

- **Anodized aluminum peel for pizza by the meter**, a particular type of maxi-sized pizza. The pizza can be impaled directly with the tool or the dough can be rolled out and the filling can be done directly on the peel.
- For this reason, a **sturdy tool** is needed, which facilitates the sliding of the dough on the refractory stone of the oven and which is at the same time **light and easy to handle** .
- The size of the peel also requires, during the baking action, that the peel be supported by the help of the hand. Gi.Metal's proposal for the
  pizza by the meter is to replace the wood, commonly used for this type of peel, in favor of a light, solid, long-lasting and certainly
  more hygienic material such as anodized aluminum.
- Neutral anodization makes the surface of the blade uniform, protecting it from oxidation, as well as guaranteeing incomparable lightness.

 ${\bf NB}$ : The measurements indicated in the product are maximum external measurements - The useful measurements may differ by 5-10 mm due to the shaping/profiling of the product .

CE MARK
MADE IN ITALY