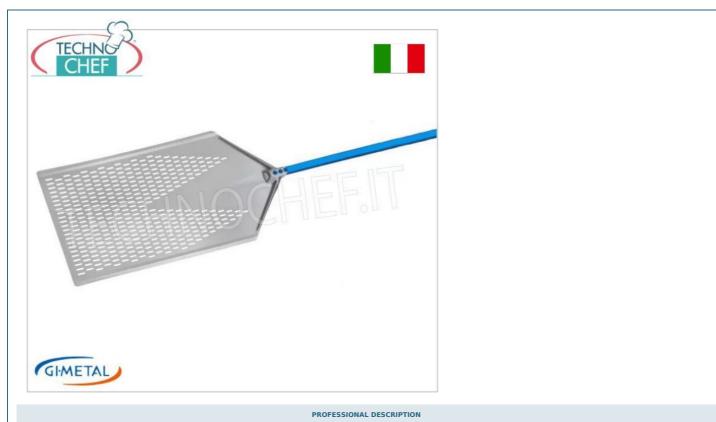

Services and Technologies for professional catering since 1973

PERFORATED PIZZA PEEL BY THE METER in ALUMINUM, BLUE line, light, flexible and resistant, complete range :

- Anodized aluminum peel for pizza by the meter, a particular type of maxi-sized pizza. The pizza can be impaled directly with the tool or the dough can be rolled out and the filling can be done directly on the peel.
- For this reason, a **sturdy tool** is needed, which facilitates the sliding of the dough on the refractory stone of the oven and which is at the same time **light and easy to handle**.
- The size of the shovel also requires, in the baking action, that the shovel is supported by the help of the hand. Gi.Metal's proposal for pizza by the metre is to replace the wood, commonly used for this type of peel, in favour of a **light, solid, long-lasting and certainly more hygienic material such as anodised aluminium**.
- Neutral anodization makes the surface of the blade uniform, protecting it from oxidation, as well as guaranteeing incomparable lightness .

NB : The measurements indicated in the product are maximum external measurements - The useful measurements may differ by 5-10 mm due to the shaping/profiling of the product .

CE MARK MADE IN ITALY

AVAILABLE MODELS