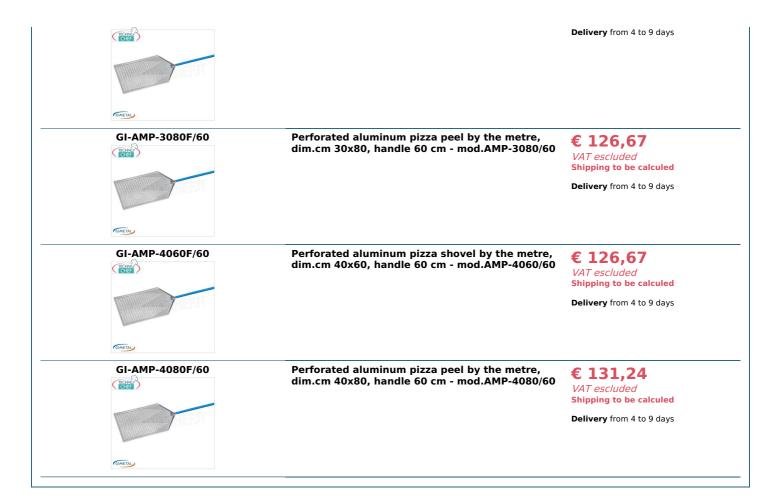

NB : The measurements indicated in the product are maximum external measurements - The useful measurements may differ by 5-10 mm due to the shaping/profiling of the product .

CE MARK MADE IN ITALY

AVAILABLE MODELS

Perforated aluminum pizza shovel by the metre, dim.cm 30x60, handle 60 cm - mod.AMP-3060/60

€ 117,93 VAT escluded Shipping to be calculed