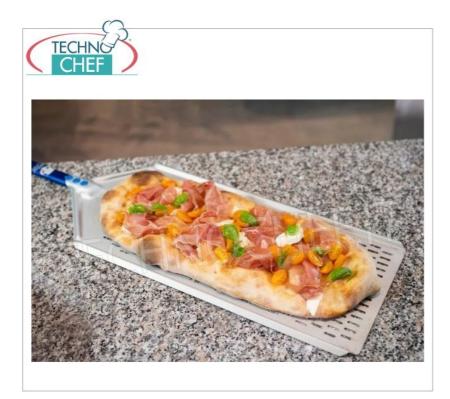

Services and Technologies for professional catering since 1973

PERFORATED PIZZA PEEL BY THE METER in ALUMINUM, BLUE line, light, flexible and resistant, complete range :

- Anodized aluminum peel for pizza by the meter, a particular type of maxi-sized pizza. The pizza can be impaled directly with the tool or the dough can be rolled out and the filling can be done directly on the peel.
- For this reason, a **sturdy tool** is needed, which facilitates the sliding of the dough on the refractory stone of the oven and which is at the same time **light and easy to handle**.
- The size of the shovel also requires, in the baking action, that the shovel is supported by the help of the hand. Gi.Metal's proposal for pizza by the metre is to replace the wood, commonly used for this type of peel, in favour of a **light, solid, long-lasting and certainly more hygienic material such as anodised aluminium**.
- Neutral anodization makes the surface of the blade uniform, protecting it from oxidation, as well as guaranteeing incomparable lightness .