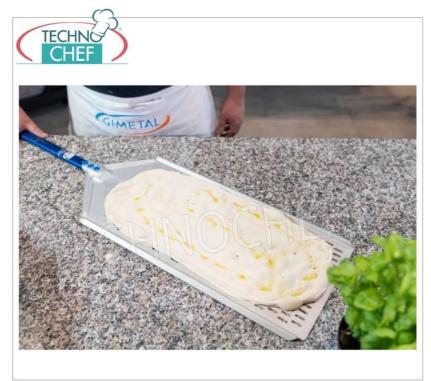

Services and Technologies for professional catering since 1973

PERFORATED PIZZA PEEL BY THE METER in ALUMINUM, BLUE line, light, flexible and resistant, complete range :

- Anodized aluminum peel for pizza by the meter, a particular type of maxi-sized pizza. The pizza can be impaled directly with the tool or the dough can be rolled out and the filling can be done directly on the peel.
- For this reason, a **sturdy tool** is needed, which facilitates the sliding of the dough on the refractory stone of the oven and which is at the same time **light and easy to handle**.
- The size of the shovel also requires, in the baking action, that the shovel is supported by the help of the hand. Gi.Metal's proposal for pizza by the metre is to replace the wood, commonly used for this type of peel, in favour of a **light, solid, long-lasting and certainly more hygienic material such as anodised aluminium**.
- Neutral anodization makes the surface of the blade uniform, protecting it from oxidation, as well as guaranteeing incomparable lightness .