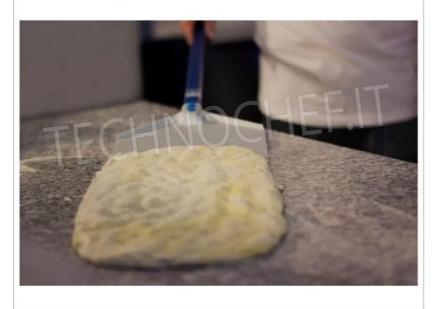

## ALUMINUM SHOVEL for PINSA ROMANA, BLUE Line, light, flexible and resistant, complete range:

- Anodized aluminum shovel ideal for Roman pinsa or pizza alla pala .
- Gi.Metal's proposal for "Roman-style" or "pala" pizza is to replace the wood, commonly used for this type of pizza peel, in favor of a light, solid, long-lasting and certainly more hygienic material such as anodized aluminum.
- Neutral anodization makes the surface of the blade uniform, protecting it from oxidation, as well as guaranteeing incomparable lightness.
- Size: 23x40 cm.
- Features: Lightweight, Stable, Smooth, Long-lasting, More hygienic than wood.