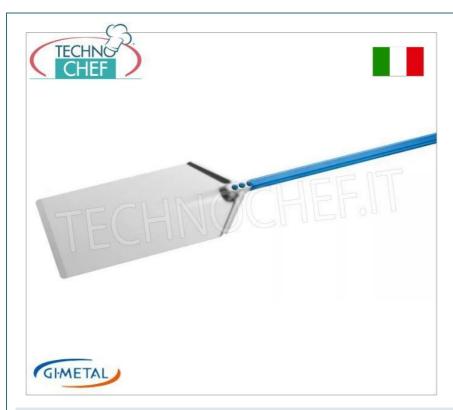

## ALUMINUM SHOVEL for PINSA ROMANA, BLUE Line, light, flexible and resistant, complete range:

- Anodized aluminum shovel ideal for Roman pinsa or pizza alla pala .
- Gi.Metal's proposal for "Roman-style" or "pala" pizza is to replace the wood, commonly used for this type of pizza peel, in favor of a light, solid, long-lasting and certainly more hygienic material such as anodized aluminum.
- Neutral anodization makes the surface of the blade uniform, protecting it from oxidation, as well as guaranteeing incomparable lightness.
- Size: 23x40 cm.
- Features: Lightweight, Stable, Smooth, Long-lasting, More hygienic than wood.