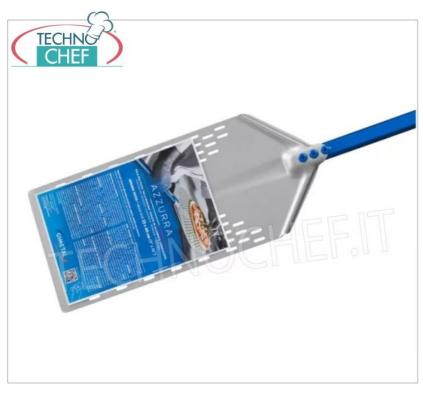

Services and Technologies for professional catering since 1973

- Size: 23x40 cm.
- Features: Lightweight, Stable, Smooth, Long-lasting, More hygienic than wood.

NB: The measurements indicated in the product are maximum external measurements - The useful measurements may differ by 5-10 mm due to the shaping/profiling of the product .

CE MARK MADE IN ITALY

CODE

GI-AM-2340F/120

DESCRIPTION

Perforated aluminum shovel for Roman pinsa, Blue Line, light, flexible and resistant, size 230x400 mm, handle length 1200 mm.

€ 92,33 VAT escluded Shipping to be calculed