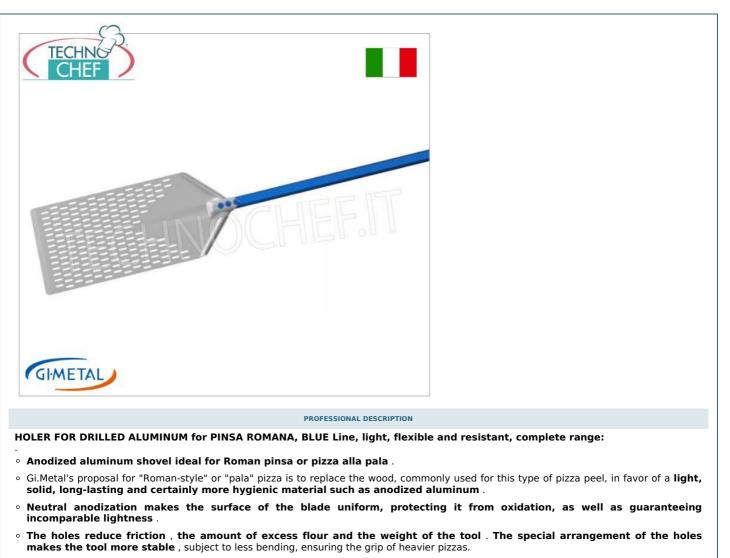

Services and Technologies for professional catering since 1973

- Size: 23x40 cm.
- Features: Lightweight, Stable, Smooth, Long-lasting, More hygienic than wood.

NB: The measurements indicated in the product are maximum external measurements - The useful measurements may differ by 5-10 mm due to the shaping/profiling of the product .

CE MARK MADE IN ITALY

CODE

GI-AM-2340F/120

DESCRIPTION

Perforated aluminum shovel for Roman pinsa, Blue Line, light, flexible and resistant, size 230x400 mm, handle length 1200 mm.

€ 92,33 VAT escluded Shipping to be calculed