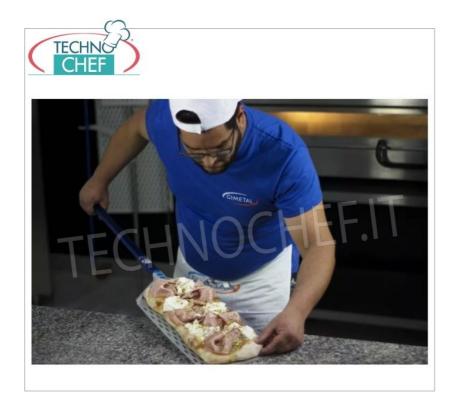

Services and Technologies for professional catering since 1973

- Size: 23x40 cm.
- Features: Lightweight, Stable, Smooth, Long-lasting, More hygienic than wood.

NB: The measurements indicated in the product are maximum external measurements - The useful measurements may differ by 5-10 mm due to the shaping/profiling of the product .

CE MARK MADE IN ITALY

CODE

GI-AM-2340F/120

DESCRIPTION

Perforated aluminum shovel for Roman pinsa, Blue Line, light, flexible and resistant, size 230x400 mm, handle length 1200 mm.

€ 92,33 VAT escluded Shipping to be calculed