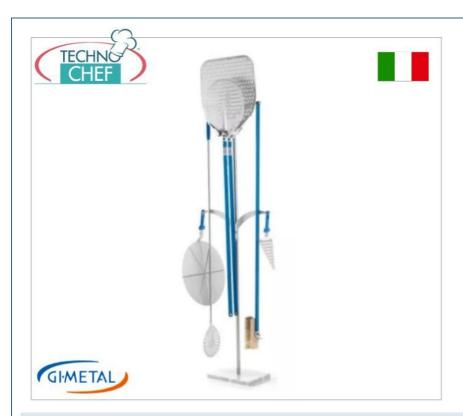

## PROFESSIONAL DESCRIPTION

- BLADES, STEELS and BRUSH HOLDER with MARBLE BASE , 6 PLACES :
- Self-supporting shovel holder , with marble base , small footprint, high quality and stability, can be positioned in any small space.
- Capacity: 2 shovels with handles up to 150 cm in various head sizes and 2 supports for small peel and brush.
- It allows you to hook the pegs with the head downwards, with less risk of accidental burns. The half-height wings prevent the peel and brush from swinging when attached and it is possible to use them to hang two other tools (e.g. short shovel, pastry cutter, spatula...).
- Dimensions: 25 x 57 xh 183 cm.
- $\circ$  NB For shovels with handles of maximum 150 cm .
- Accessories not included .

## CE MARK MADE IN ITALY

| CODE | DESCRIPTION                                                                                                                                                | PRICE/DELIVERY                                  |
|------|------------------------------------------------------------------------------------------------------------------------------------------------------------|-------------------------------------------------|
|      | Self-supporting shovel holder with marble base, capacity of 2 shovels with handles up to 150 cm and 2 supports for small peel and brush, dim.cm.57x25x183h | € 125,64  VAT escluded  Shipping to be calculed |
|      |                                                                                                                                                            | <b>Delivery</b> from 4 to 9 days                |