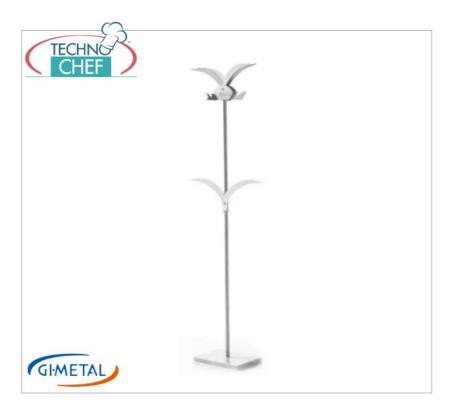

## PROFESSIONAL DESCRIPTION

- BLADES, STEELS and BRUSH HOLDER with MARBLE BASE , 6 PLACES :
- Self-supporting shovel holder , with marble base , small footprint, high quality and stability, can be positioned in any small space.
- Capacity: 2 shovels with handles up to 150 cm in various head sizes and 2 supports for small peel and brush.
- It allows you to hook the pegs with the head downwards, with less risk of accidental burns. The half-height wings prevent the peel and brush from swinging when attached and it is possible to use them to hang two other tools (e.g. short shovel, pastry cutter, spatula...).
- Dimensions: 25 x 57 xh 183 cm.
- $\circ$  NB For shovels with handles of maximum 150 cm .
- Accessories not included .

## CE MARK MADE IN ITALY

| CODE | DESCRIPTION                                                                                                                                                | PRICE/DELIVERY                                  |
|------|------------------------------------------------------------------------------------------------------------------------------------------------------------|-------------------------------------------------|
|      | Self-supporting shovel holder with marble base, capacity of 2 shovels with handles up to 150 cm and 2 supports for small peel and brush, dim.cm.57x25x183h | € 125,64  VAT escluded  Shipping to be calculed |
|      |                                                                                                                                                            | <b>Delivery</b> from 4 to 9 days                |