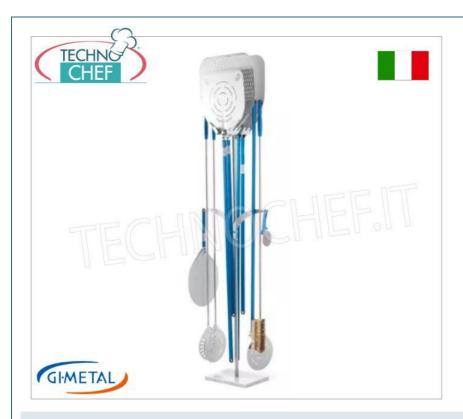

## BLADES, STEELS and BRUSH HOLDER with MARBLE BASE, 10 PLACES:

- Self-supporting shovel holder , with marble base , small footprint, high quality and stability, can be positioned in any small space.
- Capacity: 4 shovels with handles up to 150 cm in various head sizes and 4 supports for small peel and brush.
- It allows you to hook the pegs with the head downwards, with less risk of accidental burns. The half-height wings prevent the peel and brush from swinging when attached and it is possible to use them to hang two other tools (e.g. short shovel, pastry cutter, spatula...).
- Dimensions: 25 x 57 xh 183 cm.
- $\circ$  NB For shovels with handles of maximum 150 cm .
- Accessories not included .

## CE MARK MADE IN ITALY

| CODE       | DESCRIPTION                                                                                                                                            | PRICE/DELIVERY                                  |
|------------|--------------------------------------------------------------------------------------------------------------------------------------------------------|-------------------------------------------------|
| GI-AC-PPFD | Self-supporting shovel holder with marble base, capacity 4 shovels with handle up to 150 cm and 4 supports for small peel and brush, dim.cm.57x25x183h | € 150,76  VAT escluded  Shipping to be calculed |
|            |                                                                                                                                                        | <b>Delivery</b> from 4 to 9 days                |