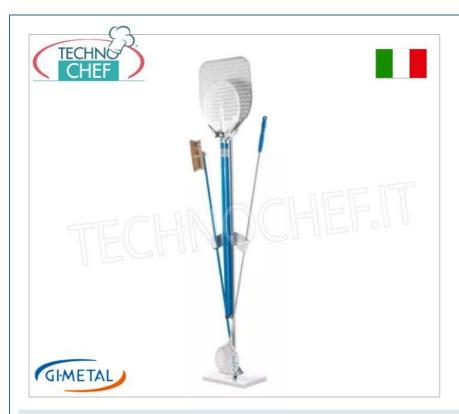

### POLE HOLDER, STEELD and BRUSH with MARBLE BASE, 4 places:

- $\circ~$  Single front support for 2 shovels, 1 small peel and 1 brush .
- Stainless steel structure , anodized aluminum supports , marble base .
- $\circ~$  Solid and practical , it allows you to have all the tools available next to the oven.
- NB For shovels with a maximum handle of 150 cm .
- Accessories not included .

# CE MARK MADE IN ITALY

| CODE       | DESCRIPTION                                                                                                                                          | PRICE/DELIVERY                                  |
|------------|------------------------------------------------------------------------------------------------------------------------------------------------------|-------------------------------------------------|
| GI-AC-BS/1 | Self-supporting shovel holder with marble base, single front, capacity 2 shovels with handle max 150 cm, 1 small peel and 1 brush, dim.cm 35x25x175h | € 125,64  VAT escluded  Shipping to be calculed |
|            |                                                                                                                                                      | <b>Delivery</b> from 4 to 9 days                |