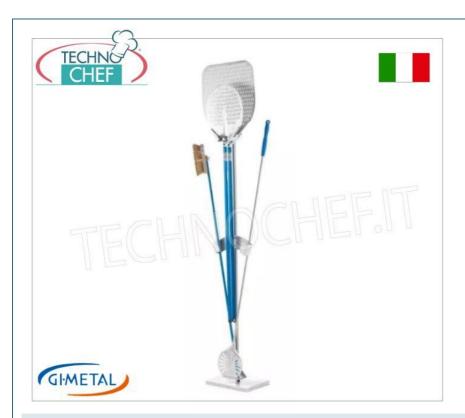

#### POLE HOLDER, STEELD and BRUSH with MARBLE BASE, 4 places:

- $\circ~$  Single front support for 2 shovels, 1 small peel and 1 brush .
- Stainless steel structure , anodized aluminum supports , marble base .
- $\circ~$  Solid and practical , it allows you to have all the tools available next to the oven.
- $^{\circ}\,$  NB For shovels with a maximum handle of 200 cm
- Accessories not included .

# CE MARK MADE IN ITALY

| CODE          | DESCRIPTION                                                                                                                                         | PRICE/DELIVERY                                  |
|---------------|-----------------------------------------------------------------------------------------------------------------------------------------------------|-------------------------------------------------|
| GI-AC-BS200/1 | Self-supporting shovel holder with marble base, single front, capacity 2 shovels with handle max 200 cm, 1 small peel and 1 brush, dim.mm 35x25x22h | € 158,88  VAT escluded  Shipping to be calculed |
|               |                                                                                                                                                     | <b>Delivery</b> from 4 to 9 days                |