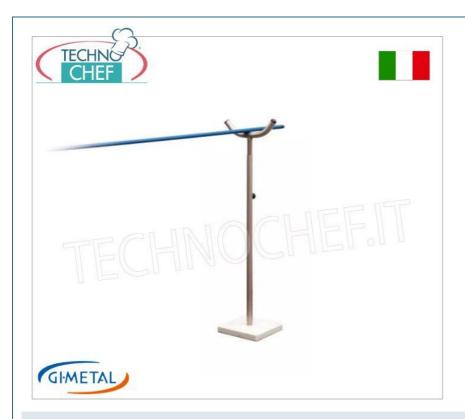

## NEAPOLITAN STYLE SHOVEL HANDLE SUPPORT:

- Made of stainless steel with marble base;
- Adjustable
- It allows the handle to rest during the cooking phase of pizzas in particularly deep ovens, in the classic Neapolitan style.

# CE MARK MADE IN ITALY

| CODE     | DESCRIPTION                                                                                                      | PRICE/DELIVERY                                 |
|----------|------------------------------------------------------------------------------------------------------------------|------------------------------------------------|
| GI-AC-OM | Neapolitan style shovel handle support, made of stainless steel with marble base, adjustable, dim.cm.20x20x105h. | € 84,66  VAT escluded  Shipping to be calculed |
|          |                                                                                                                  | <b>Delivery</b> from 4 to 9 days               |