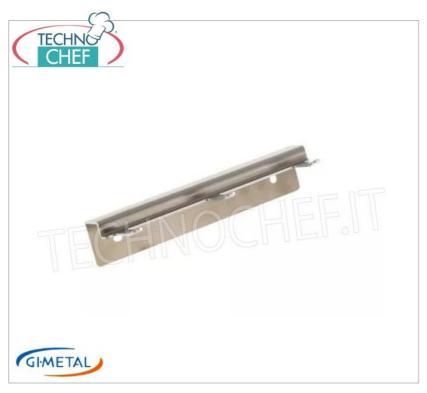

## 3 PLACE WALL-MOUNTED PALE HOLDER (shovel, small peel, brush), in anodized aluminium:

- **Simple and functional** , it allows you to attach the instruments with the head upwards.
- $\circ~$  Ideal for hanging the kit consisting of shovel, small peel and brush .
- o Dimensions: 21x7 cm.

## CE MARK MADE IN ITALY

| CODE       | DESCRIPTION                                                             | PRICE/DELIVERY                                                            |
|------------|-------------------------------------------------------------------------|---------------------------------------------------------------------------|
| GI-ACH-PP3 | 3-place wall support (shovel, small peel, brush) in anodized aluminium. | € 12,57  VAT escluded  Shipping to be calculed  Delivery from 4 to 9 days |
|            |                                                                         |                                                                           |