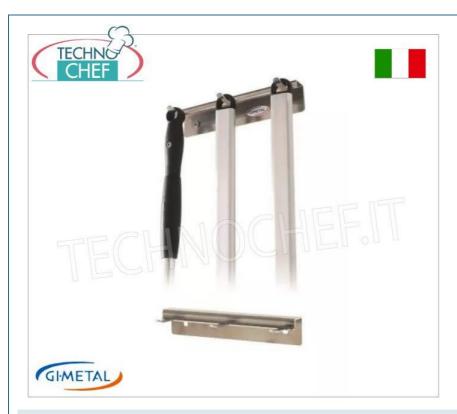

## 3 PLACE WALL-MOUNTED PALE HOLDER (shovel, small peel, brush), in anodized aluminium:

- **Simple and functional** , it allows you to attach the instruments with the head upwards.
- $\circ~$  Ideal for hanging the kit consisting of shovel, small peel and brush .
- o Dimensions: 21x7 cm.

## CE MARK MADE IN ITALY

| CODE       | DESCRIPTION                                                             | PRICE/DELIVERY                                                            |
|------------|-------------------------------------------------------------------------|---------------------------------------------------------------------------|
| GI-ACH-PP3 | 3-place wall support (shovel, small peel, brush) in anodized aluminium. | € 12,57  VAT escluded  Shipping to be calculed  Delivery from 4 to 9 days |
|            |                                                                         |                                                                           |