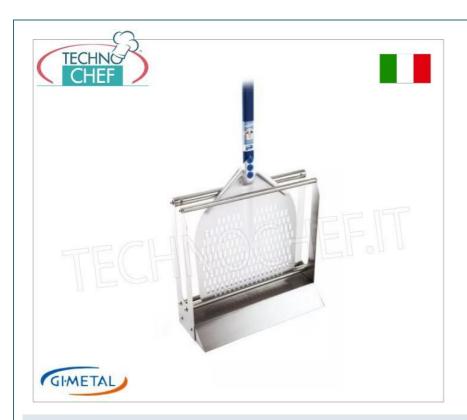

## FLOOR SHOVEL HOLDER in STAINLESS STEEL , measures up to a diameter of 36 cm:

- $\circ~$  Support for blades up to ø 36, completely made of stainless steel .
- Silicone mat for greater shovel protection.
- $\circ~$  Practical and functional , it allows the shovel to be placed in a small space.
- Dimensions cm: 40x16x39h

# CE MARK MADE IN ITALY

| CODE        | DESCRIPTION                                                                    | PRICE/DELIVERY                                 |
|-------------|--------------------------------------------------------------------------------|------------------------------------------------|
| GI-AC-APT36 | Stainless steel shovel holder, measures up to diameter 36 cm, dim.cm 40x16x39h | € 85,93  VAT escluded  Shipping to be calculed |
|             |                                                                                | <b>Delivery</b> from 4 to 9 days               |