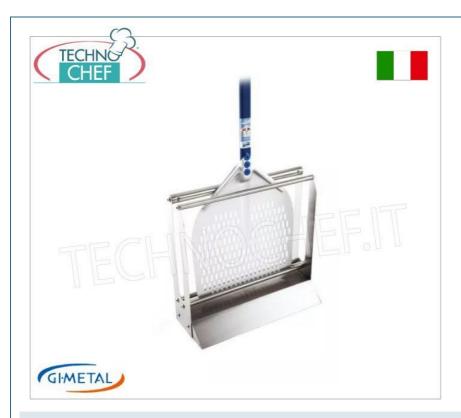

### STAINLESS STEEL FLOOR SHOVEL HOLDER, measures up to 50 cm in diameter:

- $\circ~$  Support for blades up to ø 50, completely made of stainless steel .
- Silicone mat for greater shovel protection.
- $\circ~$  Practical and functional , it allows the shovel to be placed in a small space.
- Dimensions cm: 52x16x34h

# CE MARK MADE IN ITALY

| CODE        | DESCRIPTION                                                                    | PRICE/DELIVERY                                 |
|-------------|--------------------------------------------------------------------------------|------------------------------------------------|
| GI-AC-APT50 | Stainless steel shovel holder, measures up to diameter 50 cm, dim.cm 52x16x34h | € 93,10  VAT escluded  Shipping to be calculed |
|             |                                                                                | <b>Delivery</b> from 4 to 9 days               |