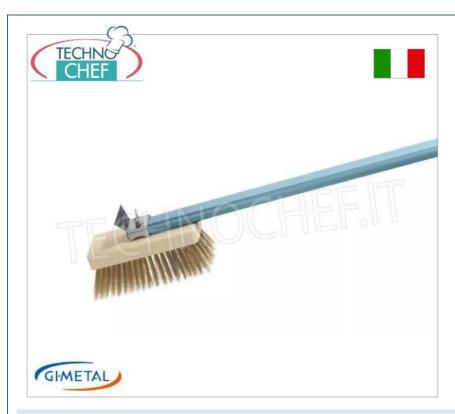

## PROFESSIONAL DESCRIPTION

ADJUSTABLE EVOLUTION BRUSH with BRASS BRISTLES, complete range with handle length of 120 and 180 cm:

- Professional brush with brass bristles and stainless steel rear scraper .
- Anodized aluminum handle .
- The brass bristles allow for fast and more efficient cleaning of the baking stone from food residues, flour or ash.
- The brush head is adjustable to reach any area of the oven.
- The rear stainless steel scraper allows you to remove any residues stuck to the oven floor.

## **AVAILABLE MODELS**

GI-ACE-SP/120

Adjustable Evolution Brush with Brass Bristles, handle cm 120 - mod.ACE-SP/120

€ 57,19 VAT escluded Shipping to be calculed

Delivery from 4 to 9 days

GI-ACE-SP

Adjustable Evolution Brush with Brass Bristles, handle cm 150 - mod.ACE-SP