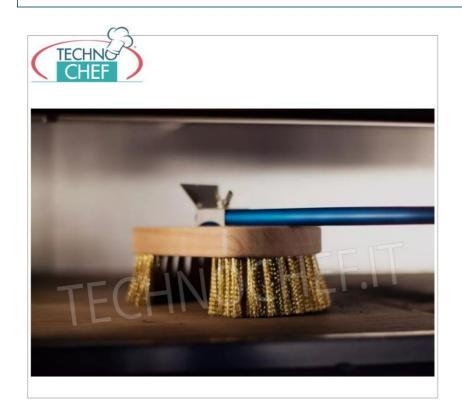

Services and Technologies for professional catering since 1973

PROFESSIONAL DESCRIPTION

ROUND ADJUSTABLE BRUSH with BRASS BRISTLES, complete range with handle length from 120 to 200 cm :

• Professional brush with brass bristles and stainless steel rear scraper .

- Anodized aluminum handle , round head to reach the ends of circular ovens that the rectangular brush would not be able to clean perfectly.
- The brass bristles allow for quick and more efficient cleaning of the refractory stone from food residues, flour or ash.
- The brush head can be oriented to reach any area of the oven.
- The rear stainless steel scraper allows you to remove any residue stuck to the oven floor.
- Brush size: 17x15xh4.6 cm.