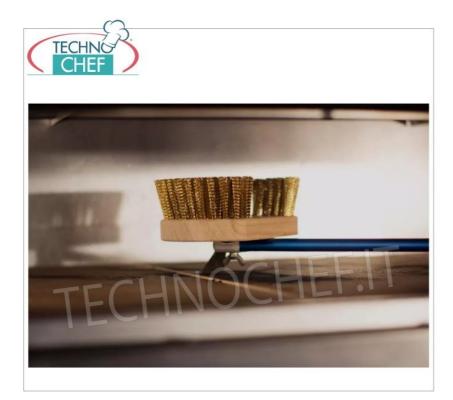

Services and Technologies for professional catering since 1973

PROFESSIONAL DESCRIPTION

ROUND ADJUSTABLE BRUSH with BRASS BRISTLES, complete range with handle length from 120 to 200 cm :

• Professional brush with brass bristles and stainless steel rear scraper .

- Anodized aluminum handle , round head to reach the ends of circular ovens that the rectangular brush would not be able to clean perfectly.
- The brass bristles allow for quick and more efficient cleaning of the refractory stone from food residues, flour or ash.
- The brush head can be oriented to reach any area of the oven.
- The rear stainless steel scraper allows you to remove any residue stuck to the oven floor.
- Brush size: 17x15xh4.6 cm.