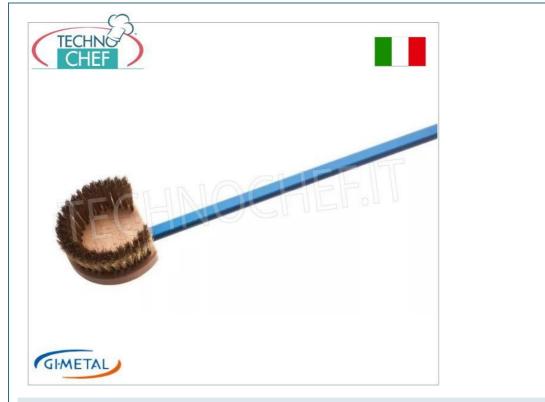

Services and Technologies for professional catering since 1973

PROFESSIONAL DESCRIPTION

ROUND ADJUSTABLE BRUSH with BRASS BRISTLES, complete range with handle length from 120 to 200 cm :

• Professional brush with brass bristles and stainless steel rear scraper .

- Anodized aluminum handle , round head to reach the ends of circular ovens that the rectangular brush would not be able to clean perfectly.
- The brass bristles allow for quick and more efficient cleaning of the refractory stone from food residues, flour or ash.
- The brush head can be oriented to reach any area of the oven.
- The rear stainless steel scraper allows you to remove any residue stuck to the oven floor.
- Brush size: 17x15xh4.6 cm.