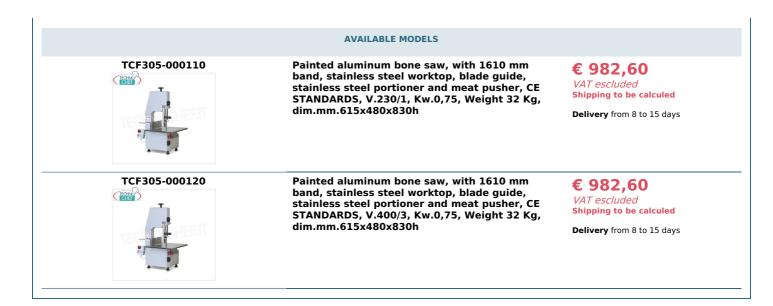

## **TECHNICAL CARD**

| net weight (Kg) | 32  |
|-----------------|-----|
| breadth (mm)    | 615 |
| depth (mm)      | 480 |
| height (mm)     | 830 |
|                 |     |

PROFESSIONAL DESCRIPTION

## BONE SAW in PAINTED ALUMINUM, with 1610 mm BELT :

- gray painted aluminum structure ,
- cast aluminum **pulleys** ,
- stainless steel worktop ,
- stainless steel portioner ,
- stainless steel meat pusher ,
- security micro on the door,
- push button panel with low voltage controls and emergency button,
- $\circ~$  Bakelite **blade guide** ,
- engine protection carter and adjustment rod for correct blade tension.
- Bone saws are small machines ideal for cutting frozen and fresh products and bones for both professional and domestic use,
- $\circ~$  available in single-phase and three-phase versions .

## TECHNICAL DATA :

- belt length: 1610 mm,
- useful cutting height: 210 mm,
- useful cutting width: 175 mm,
- top size: 380x380 mm,
- power supply: V.230/400
- engine power: 1 HP Kw 0.75
- weight: 32 kg