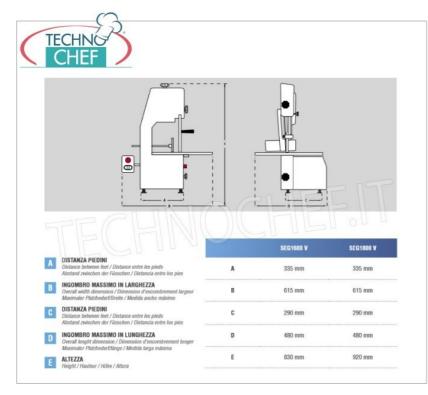

## **TECHNICAL CARD**

| net weight (Kg) | 32  |
|-----------------|-----|
| breadth (mm)    | 615 |
| depth (mm)      | 480 |
| height (mm)     | 830 |
|                 |     |

PROFESSIONAL DESCRIPTION

## TECHNICAL DATA :

- belt length: 1610 mm,
- useful cutting height: 210 mm,
- useful cutting width: 175 mm,
- top size: 380x380 mm,
- power supply: V.230/400
- engine power: 1 HP Kw 0.75
- weight: 32 kg