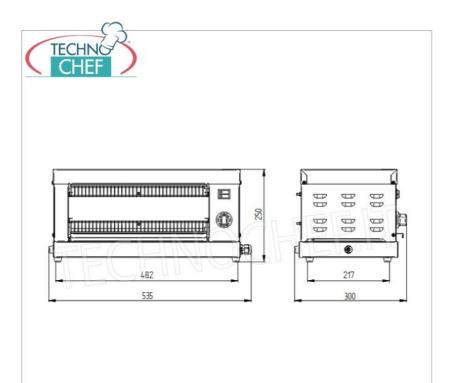

Services and Technologies for professional catering since 1973

| TECHNICAL CARD            |          |
|---------------------------|----------|
| power supply              | Monofase |
| Volts                     | V 230/1  |
| frequency (Hz)            | 50       |
| motor power capacity (Kw) | 2,2      |
| net weight (Kg)           | 7,5      |
| gross weight (Kg)         | 10,5     |
| breadth (mm)              | 535      |
| depth (mm)                | 300      |
| height (mm)               | 250      |
|                           |          |

## PROFESSIONAL IONX STEEL OVEN TOASTER, capacity 3 TOASTS:

- $\circ \ \ \text{Machine for heating pizzas, sandwiches, pre-cooked foods, hamburgers, sausages, stuffed to asts, piadinas, etc.;}$
- $\circ \ \ \textbf{Stainless steel structure} \ ;$
- $\circ~$  operation by means of quartz~tube~resistors ;
- timer 0÷15 minutes;
- capacity 3 toasts;
- cooking chamber dimensions mm 350x230x60h;
- $\circ \ \ \text{external dimensions mm 535x300x250h}.$