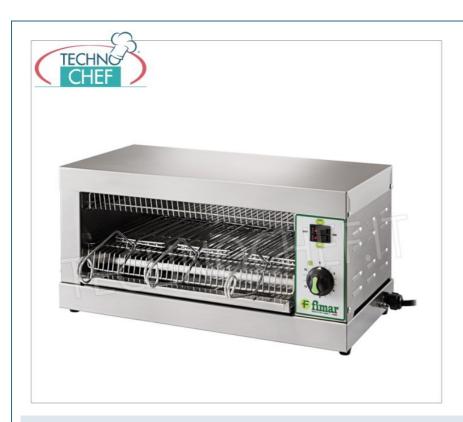

## PROFESSIONAL IONX STEEL OVEN TOASTER, capacity 3 TOASTS:

- $\circ \ \ \text{Machine for heating pizzas, sandwiches, pre-cooked foods, hamburgers, sausages, stuffed to asts, piadinas, etc.;}$
- $\circ \ \ \textbf{Stainless steel structure} \ ;$
- $\circ~$  operation by means of quartz~tube~resistors ;
- timer 0÷15 minutes;
- capacity 3 toasts;
- cooking chamber dimensions mm 350x230x60h;
- $\circ \ \ \text{external dimensions mm 535x300x250h}.$