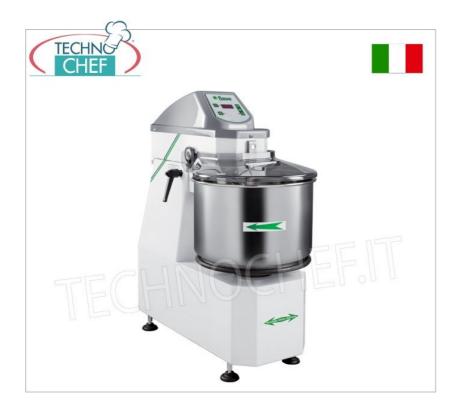

## SPIRAL MIXER with LIFTING HEAD and 12 Kg REMOVABLE BOWL , available in SINGLE-PHASE and THREE-PHASE versions :

- Machine for making different types of dough, especially suitable for soft doughs such as bread, pizza and piadina;
- Structure coated with scratch-resistant paint ;
- Parts in contact with food such as the bowl, spiral and pasta-splitting rod are made of AISI 304 stainless steel ;
- Safety microswitch on tank lid;
- Smoked polycarbonate cover as standard ;
- The tub has a total capacity of 12 kg of dough for a volume of 16 litres, the container measures 32 cm in diameter and 21 cm in height;
- Hourly production: 36 kg/h ;
- Spiral rotations : 90 rpm;
- The standard machine is not equipped with a timer , on request an optional mechanical or digital timer can be added which will be installed on the machine before shipping;
- $\circ~$  Available in single-phase and three-phase versions.

## Accessories/Optional :

- Mechanical or digital timer
- Wheel kit
- AISI 304 stainless steel grill cover
- Double speed (only for machines with three-phase power supply)

CE MARK MADE IN ITALY

|               | AVAILABLE MODELS                                                                                                                                   |                                                                                  |
|---------------|----------------------------------------------------------------------------------------------------------------------------------------------------|----------------------------------------------------------------------------------|
| FM-12SR/T     | 12 kg spiral mixer with lifting head and 16 lt<br>removable bowl, 1 speed, THREE-PHASE,<br>V.400/3, kW 0.75, weight 56 Kg,<br>dim.mm.632x320x750h  | € 865,90<br>VAT escluded<br>Shipping to be calculed<br>Delivery from 4 to 9 days |
| FM-12SR/M     | 12 kg spiral mixer with lifting head and<br>removable 16 lt bowl, 1 speed, SINGLE PHASE,<br>V.230/1, kW 0.75, weight 56 Kg,<br>dim.mm.632x320x750h | € 890,08<br>VAT escluded<br>Shipping to be calculed<br>Delivery from 4 to 9 days |
|               | TECHNICAL CARD                                                                                                                                     |                                                                                  |
| CODE/PICTURES | DESCRIPTION                                                                                                                                        | PRICE/DELIVERY                                                                   |
| FM-TM         | Fimar - MECHANICAL TIMER                                                                                                                           | € 30,19<br>VAT escluded<br>Shipping to be calculed<br>Delivery from 4 to 9 days  |
| FM-KITRUOTE   | Fimar - 4 WHEEL KIT                                                                                                                                | € 35,22<br>VAT escluded<br>Shipping to be calculed<br>Delivery from 4 to 9 days  |
| FM-CPV        | Fimar - STAINLESS STEEL GRATING BATHTUB<br>COVER                                                                                                   | € 49,82<br>VAT escluded<br>Shipping to be calculed<br>Delivery from 4 to 9 days  |
| FM-TMD        | Fimar - HOURS DIGITAL                                                                                                                              | € 54,81<br>VAT escluded<br>Shipping to be calculed<br>Delivery from 4 to 9 days  |
|               |                                                                                                                                                    |                                                                                  |
| FM-SVM        | Fimar - SALVAMOTORE                                                                                                                                | € 71,56<br>VAT escluded<br>Shipping to be calculed<br>Delivery from 4 to 9 days  |