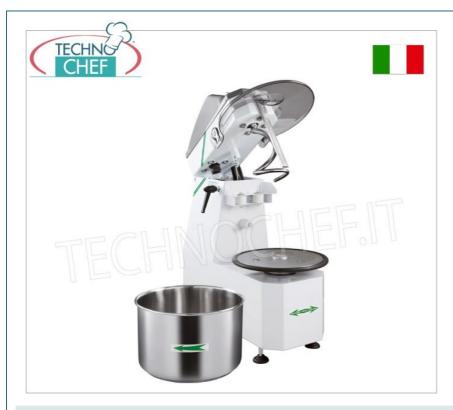

## SPIRAL MIXER with LIFTING HEAD and 12 Kg REMOVABLE BOWL , available in SINGLE-PHASE and THREE-PHASE versions :

- Machine for making different types of dough, especially suitable for soft doughs such as bread, pizza and piadina;
- Structure coated with scratch-resistant paint ;
- Parts in contact with food such as the bowl, spiral and pasta-splitting rod are made of AISI 304 stainless steel ;
- Safety microswitch on tank lid;
- Smoked polycarbonate cover as standard ;
- The tub has a total capacity of 12 kg of dough for a volume of 16 litres, the container measures 32 cm in diameter and 21 cm in height;
- Hourly production: 36 kg/h ;
- Spiral rotations : 90 rpm;
- The standard machine is not equipped with a timer , on request an optional mechanical or digital timer can be added which will be installed on the machine before shipping;
- $\circ~$  Available in single-phase and three-phase versions.

## Accessories/Optional :

- Mechanical or digital timer
- Wheel kit
- AISI 304 stainless steel grill cover
- Double speed (only for machines with three-phase power supply)

CE MARK MADE IN ITALY

|               | AVAILABLE MODELS                                                                                                                                   |                                                                                  |
|---------------|----------------------------------------------------------------------------------------------------------------------------------------------------|----------------------------------------------------------------------------------|
| FM-12SR/T     | 12 kg spiral mixer with lifting head and 16 lt<br>removable bowl, 1 speed, THREE-PHASE,<br>V.400/3, kW 0.75, weight 56 Kg,<br>dim.mm.632x320x750h  | € 865,90<br>VAT escluded<br>Shipping to be calculed<br>Delivery from 4 to 9 days |
| FM-12SR/M     | 12 kg spiral mixer with lifting head and<br>removable 16 lt bowl, 1 speed, SINGLE PHASE,<br>V.230/1, kW 0.75, weight 56 Kg,<br>dim.mm.632x320x750h | € 890,08<br>VAT escluded<br>Shipping to be calculed<br>Delivery from 4 to 9 days |
|               | TECHNICAL CARD                                                                                                                                     |                                                                                  |
| CODE/PICTURES | DESCRIPTION                                                                                                                                        | PRICE/DELIVERY                                                                   |
| FM-TM         | Fimar - MECHANICAL TIMER                                                                                                                           | € 30,19<br>VAT escluded<br>Shipping to be calculed<br>Delivery from 4 to 9 days  |
| FM-KITRUOTE   | Fimar - 4 WHEEL KIT                                                                                                                                | € 35,22<br>VAT escluded<br>Shipping to be calculed<br>Delivery from 4 to 9 days  |
| FM-CPV        | Fimar - STAINLESS STEEL GRATING BATHTUB<br>COVER                                                                                                   | € 49,82<br>VAT escluded<br>Shipping to be calculed<br>Delivery from 4 to 9 days  |
| FM-TMD        | Fimar - HOURS DIGITAL                                                                                                                              | € 54,81<br>VAT escluded<br>Shipping to be calculed<br>Delivery from 4 to 9 days  |
|               |                                                                                                                                                    |                                                                                  |
| FM-SVM        | Fimar - SALVAMOTORE                                                                                                                                | € 71,56<br>VAT escluded<br>Shipping to be calculed<br>Delivery from 4 to 9 days  |