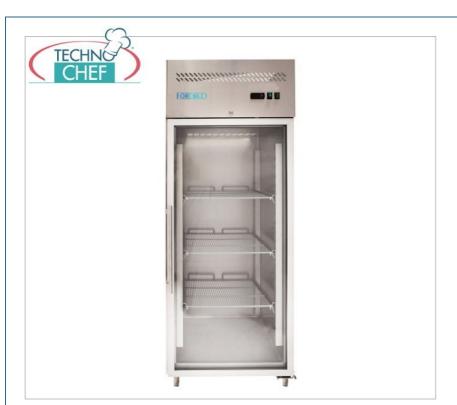

#### PROFESSIONAL DESCRIPTION

FREEZER-FREEZER CABINET 1 GLASS DOOR , Professional Line, lt.650, Ventilated, GN 2/1, Temp.-18°/-22°C, with monobloc, plug-in system, Class E :

- made of AISI 201 stainless steel;
- ventilated refrigeration;
- Monobloc refrigeration unit;
- refrigeration unit with plug-in system characterized by easy and immediate installation or possible removal/replacement;
- o silent motor;
- monobloc protected by stainless steel sheet;
- temperature -18°/-22°C;
- $\circ$  electronic temperature control with digital thermostat;
- energy class E;
- ecological refrigerant gas R290;
- Maximum ambient temperature: +32°C;
- Maximum ambient humidity: 60%HR;
- electric resistance around the door frame to eliminate condensation;
- insulation thickness 60 mm;
- automatic defrost;
- $\circ\,$  electronic control of the defrost temperature ;

# $\ \, \circ \ \, \text{automatic evaporation of condensation water} \, ; \\$

- anti-corrosion treated evaporator;
- $\circ~$  door with return spring and reversible;
- door lock with key;
- door seal removable without tools;
- o internal LED light;
- bottom with rounded corners;
- external bottom and back panels in galvanized sheet metal;
- Height-adjustable feet.

### Supplied:

- o 3 GN 2/1 grills
- o 3 pairs of guides