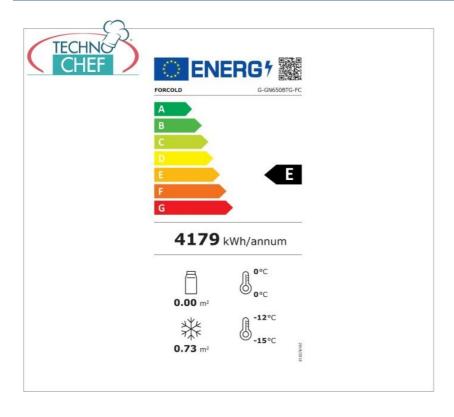

#### PROFESSIONAL DESCRIPTION

FREEZER-FREEZER CABINET 1 GLASS DOOR , Professional Line, lt.650, Ventilated, GN 2/1, Temp.-18°/-22°C, with monobloc, plug-in system, Class E :

- made of AISI 201 stainless steel;
- ventilated refrigeration;
- Monobloc refrigeration unit;
- refrigeration unit with plug-in system characterized by easy and immediate installation or possible removal/replacement;
- o silent motor;
- monobloc protected by stainless steel sheet;
- temperature -18°/-22°C;
- $\circ$  electronic temperature control with digital thermostat;
- energy class E;
- ecological refrigerant gas R290;
- Maximum ambient temperature: +32°C;
- Maximum ambient humidity: 60%HR;
- electric resistance around the door frame to eliminate condensation;
- insulation thickness 60 mm;
- automatic defrost;
- $\circ\,$  electronic control of the defrost temperature ;

### **CE MARK**

FC-M-GN650BTG-FC

Professional Freezer-Freezer Cabinet, 1 Glass Door, with Monobloc, Plug-in System, Ventilated, 650 lt, Temp.-18°/-22°C, GN 2/1, Ecological in Class E, Gas R290, V. 230/1, Kw.0,520, Weight 140 Kg, dim.mm.740x830x2010h