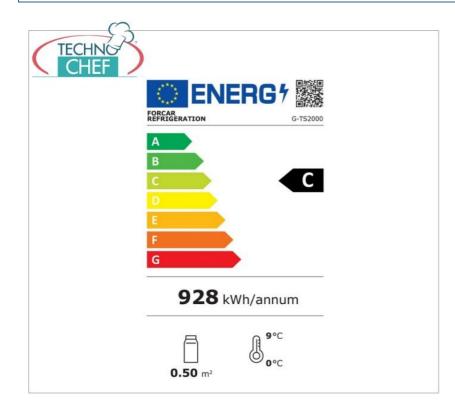

## CE MARK

FO-G-TS2000

DESCRIPTION

Refrigerated display case for Sushi, 2 shelves, capacity 8 GN 1/3 containers, Class C, temperature +4°/+8°C, V.230/1, Kw.0.23, dim.mm.2000x415x300h PRICE/DELIVERY

€ 858,91 VAT escluded Shipping to be calculed