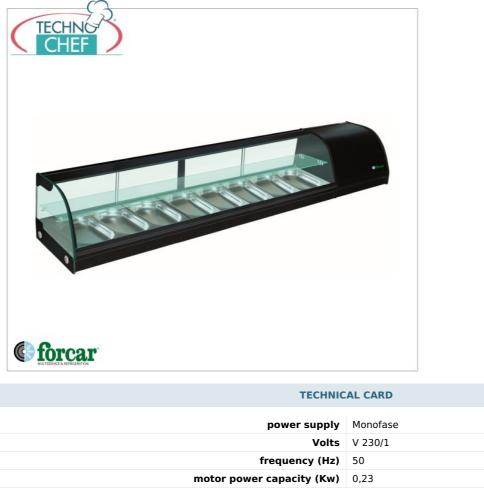

REFRIGERATED DISPLAY CABINET for SUSHI, 2 SHELVES, capacity 8 Gastro-Norm 1/3 PANS, Class B :

- Structure in plastic and glass ;
- Rear sliding glass doors;
- Curved front glass ;
- N.2 shelves ;
- Capacity 8 GN 1/3 containers h 40 mm (included) ;
- Static refrigeration ;
- Manual thermostat;
- Manual defrost;
- Temperature +4°/+8°C;
- Electronic temperature control ;
- Energy class B;
- Refrigerant gas R290;
- Led illumination.

## CE MARK

FO-G-TS2000

DESCRIPTION

Refrigerated display case for Sushi, 2 shelves, capacity 8 GN 1/3 containers, Class C, temperature +4°/+8°C, V.230/1, Kw.0.23, dim.mm.2000x415x300h PRICE/DELIVERY

€ 858,91 VAT escluded Shipping to be calculed