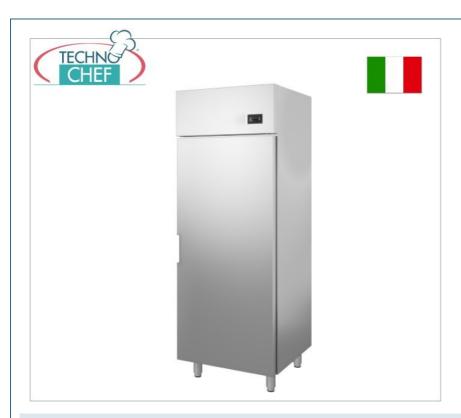

## 1 Door REFRIGERATOR CABINET, 700 lt., Temp.-2°/+8°C, Ventilated, Class C :

- made mainly of Aisi 430 steel , with the exception of the external back, external bottom and external top made of pre-painted steel;
- capacity 700 lt;
- $\circ \ \ \text{Temperature -2°/+8°C} \ ;$
- electronic control panel;
- automatic defrosting;
- automatic evaporation of condensation;
- 60 mm insulation thickness in high density polyurethane foam without CFC and HCFC;
- $\circ\;$  supports for guides and grids that can be easily removed without the use of tools;
- monoblock refrigeration unit easily removable and replaceable by the user;
- environmentally friendly refrigerant gas R290;
- Energy class 5;
- o ambient temperature +14/+40°C RH 40%;
- self-closing doors with magnetic gaskets;
- height-adjustable stainless steel feet;
- reversible door.