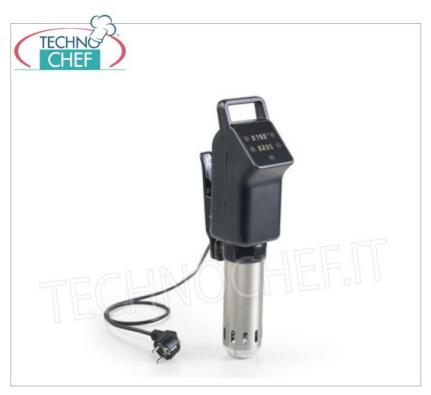

## TECHNOCHEF - SOFTCOOKER LIGHT - RONER, simple and intuitive, ideal for a first approach to sous vide cooking:

- Easy-to-read LED display;
- Quick time and temperature setting;
- $\circ \ \ {\sf Circulator \ with \ motorized \ fan;}$
- Ideal for up to 20 litres of water;
- Power 1,200 watts;
- 1ph power supply;
- Temperature °C 90;
- Working capacity 20 lt.