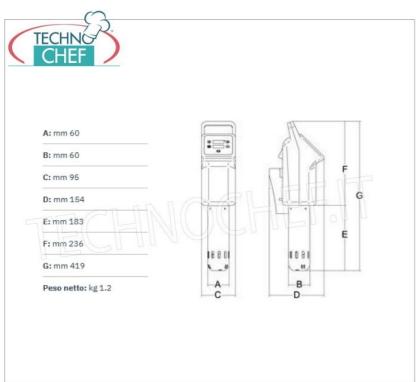

Services and Technologies for professional catering since 1973

| TECHNICAL CARD            |          |  |
|---------------------------|----------|--|
| power supply              | Monofase |  |
| Volts                     | V 230/1  |  |
| frequency (Hz)            | 50       |  |
| motor power capacity (Kw) | 1,2      |  |
| net weight (Kg)           | 1,2      |  |
| breadth (mm)              | 95       |  |
| depth (mm)                | 154      |  |
| height (mm)               | 419      |  |