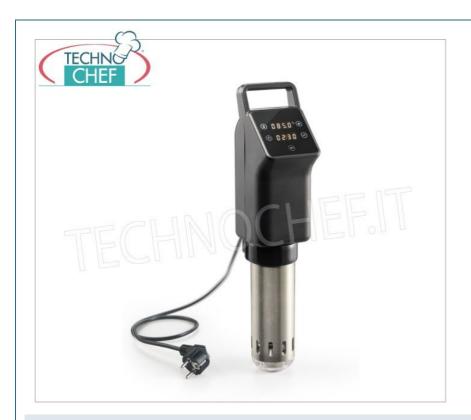

## TECHNOCHEF - SOFTCOOKER LIGHT - RONER, simple and intuitive, ideal for a first approach to sous vide cooking:

- Easy-to-read LED display;
- Quick time and temperature setting;
- $\circ \ \ {\sf Circulator \ with \ motorized \ fan;}$
- Ideal for up to 20 litres of water;
- Power 1,200 watts;
- 1ph power supply;
- Temperature °C 90;
- Working capacity 20 lt.