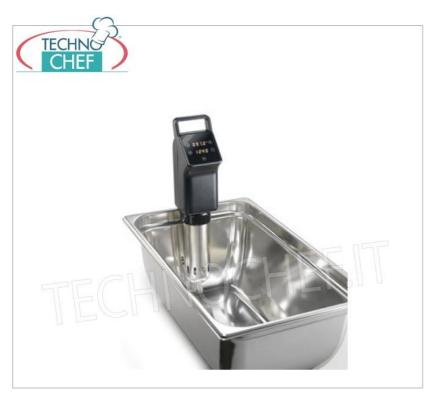

## TECHNOCHEF - SOFTCOOKER LIGHT - RONER, simple and intuitive, ideal for a first approach to sous vide cooking:

- Easy-to-read LED display;
- Quick time and temperature setting;
- $\circ \ \ {\sf Circulator \ with \ motorized \ fan;}$
- Ideal for up to 20 litres of water;
- Power 1,200 watts;
- 1ph power supply;
- Temperature °C 90;
- Working capacity 20 lt.