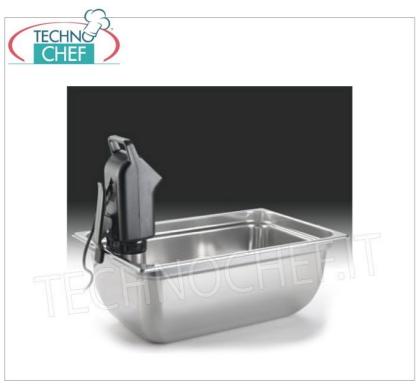

## TECHNOCHEF - SOFTCOOKER LIGHT - RONER, simple and intuitive, ideal for a first approach to sous vide cooking:

- Easy-to-read LED display;
- Quick time and temperature setting;
- $\circ \ \ {\sf Circulator \ with \ motorized \ fan;}$
- Ideal for up to 20 litres of water;
- Power 1,200 watts;
- 1ph power supply;
- Temperature °C 90;
- Working capacity 20 lt.