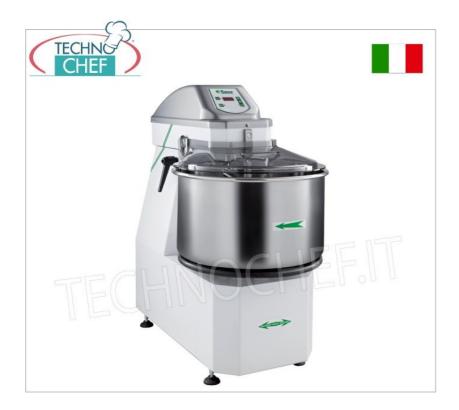

## SPIRAL MIXER with LIFTING HEAD and 38 Kg REMOVABLE BOWL, available in SINGLE-PHASE and THREE-PHASE versions :

- Machine for making different types of dough, especially suitable for soft doughs such as bread, pizza and piadina;
- Structure coated with scratch-resistant paint ;
- Parts in contact with food such as the bowl, spiral and pasta-splitting rod are made of AISI 304 stainless steel;
- Safety microswitch on tank lid;
- Smoked polycarbonate cover as standard ;
- The tub has a total capacity of 38 kg of dough for a volume of 42 litres, the container measures 45 cm in diameter and 26 cm in height;
- Hourly production : 114 kg/h ;
- Spiral rotations : 90 rpm ;
- The standard machine is not equipped with a timer , on request an optional mechanical or digital timer can be added which will be installed on the machine before shipping;
- Available in single-phase and three-phase versions .

## **TECHNICAL CARD**

| motor power capacity (Kw) | 1,5 |
|---------------------------|-----|
| net weight (Kg)           | 97  |
| gross weight (Kg)         | 112 |
| breadth (mm)              | 800 |
| depth (mm)                | 474 |
| height (mm)               | 866 |