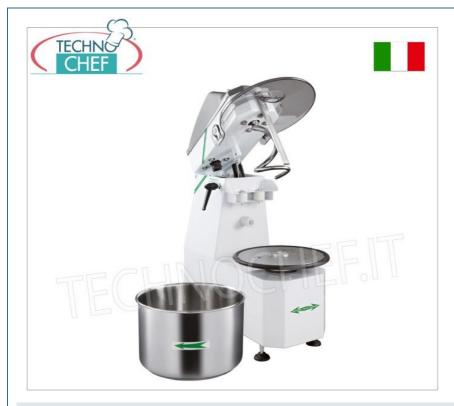

## SPIRAL MIXER with LIFTING HEAD and 38 Kg REMOVABLE BOWL, available in SINGLE-PHASE and THREE-PHASE versions :

- Machine for making different types of dough, especially suitable for soft doughs such as bread, pizza and piadina;
- Structure coated with scratch-resistant paint ;
- Parts in contact with food such as the bowl, spiral and pasta-splitting rod are made of AISI 304 stainless steel;
- Safety microswitch on tank lid;
- Smoked polycarbonate cover as standard ;
- The tub has a total capacity of 38 kg of dough for a volume of 42 litres, the container measures 45 cm in diameter and 26 cm in height;
- Hourly production : 114 kg/h ;
- Spiral rotations : 90 rpm ;
- The standard machine is not equipped with a timer , on request an optional mechanical or digital timer can be added which will be installed on the machine before shipping;
- Available in single-phase and three-phase versions .

## **TECHNICAL CARD**

| motor power capacity (Kw) | 1,5 |
|---------------------------|-----|
| net weight (Kg)           | 97  |
| gross weight (Kg)         | 112 |
| breadth (mm)              | 800 |
| depth (mm)                | 474 |
| height (mm)               | 866 |