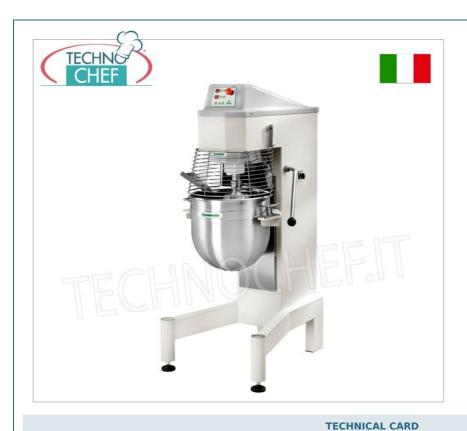

## PROFESSIONAL PLANETARY MIXER with 60 It STAINLESS STEEL BOWL:

- Machine for different types of dough such as pizza, bread, biscuits, croissants, brioches, cream puffs, sponge cake, shortcrust pastry, meringues, purees, various sauces, whipped cream, etc;
- structure coated with scratch-resistant paint, upper casing in ABS;
- $\circ~$  bowl, whisk and bowl guard in AISI 304 stainless steel ;
- aluminum hook and spatula;
- microswitch on tub and tub protection;
- removable tub;
- o quick tool coupling;
- speed variator;
- o digital controls;
- tank capacity 60 litres;
- ∘ speed: min.30 max.120 rpm .

## Accessories/Optional:

Tub trolley

CE MARK
MADE IN ITALY

| DESCRIPTION                                                                                                                                         | PRICE/DELIVERY                                                                                                                                                                   |
|-----------------------------------------------------------------------------------------------------------------------------------------------------|----------------------------------------------------------------------------------------------------------------------------------------------------------------------------------|
| Planetary mixer with 60 lt stainless steel bowl, with speed variator and digital controls, V.400/3+N, Kw.3.00, Weight 280 Kg, dim.mm.1000x680x1600h | € 5.115,58  VAT escluded  Shipping to be calculed                                                                                                                                |
|                                                                                                                                                     | <b>Delivery</b> from 8 to 15 days                                                                                                                                                |
| TECHNICAL CARD                                                                                                                                      |                                                                                                                                                                                  |
| DESCRIPTION                                                                                                                                         | PRICE/DELIVERY                                                                                                                                                                   |
| Fimar - BATHTUB TROLLEY                                                                                                                             | € 406,34  VAT escluded  Shipping to be calculed  Delivery from 4 to 9 days                                                                                                       |
|                                                                                                                                                     | Planetary mixer with 60 lt stainless steel bowl, with speed variator and digital controls, V.400/3+N, Kw.3.00, Weight 280 Kg, dim.mm.1000x680x1600h  TECHNICAL CARD  DESCRIPTION |