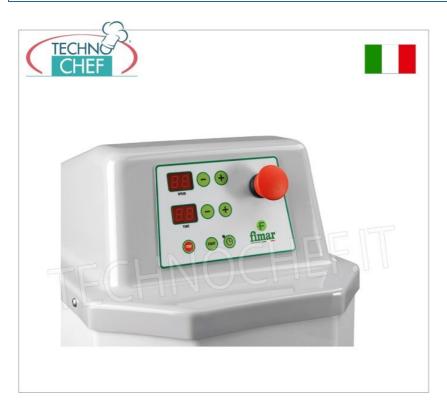

## PROFESSIONAL PLANETARY MIXER with 60 It STAINLESS STEEL BOWL:

- Machine for different types of dough such as pizza, bread, biscuits, croissants, brioches, cream puffs, sponge cake, shortcrust pastry, meringues, purees, various sauces, whipped cream, etc;
- structure coated with scratch-resistant paint, upper casing in ABS;
- $\circ~$  bowl, whisk and bowl guard in AISI 304 stainless steel ;
- aluminum hook and spatula;
- microswitch on tub and tub protection;
- removable tub;
- o quick tool coupling;
- speed variator;
- o digital controls;
- tank capacity 60 litres;
- ∘ speed: min.30 max.120 rpm .