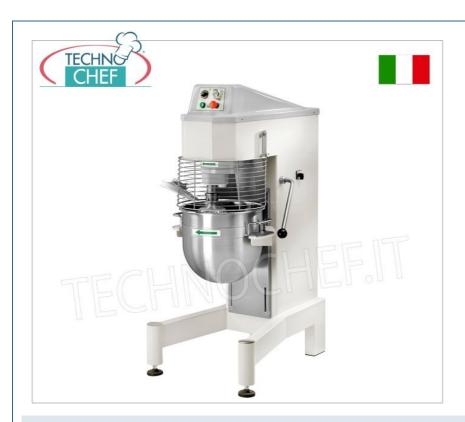

## PROFESSIONAL DESCRIPTION

## PROFESSIONAL PLANETARY MIXER with 40 It STAINLESS STEEL BOWL:

- $\circ~$  Planetary mixer with speed variator, mechanical controls and inverter ;
- suitable for different types of dough such as pizza, bread, biscuits, croissants, brioches, cream puffs, sponge cake, shortcrust pastry, meringues, purees, sauces, whipped cream, etc;
- structure coated with scratch-resistant paint, upper casing in ABS;
- o bowl, whisk and bowl guard in AISI 304 stainless steel;
- $\circ\,$  aluminum hook and spatula ;
- microswitch on tub and tub protection;
- removable tub;
- quick tool coupling;
- tank capacity 40 litres;
- speed: min.30 max.120 rpm;
- mechanical timer 0÷30'.

## Accessories/Optional:

Tub trolley

CE MARK
MADE IN ITALY

| CODE          | DESCRIPTION                                                                                                                                                    | PRICE/DELIVERY                                    |
|---------------|----------------------------------------------------------------------------------------------------------------------------------------------------------------|---------------------------------------------------|
| FM-PLN40V     | Planetary mixer with 40 lt stainless steel bowl, with speed variator, mechanical controls and inverter, V.400/3+N, kW.2.2, Weight 250 Kg, dim.mm.910x650x1520h | € 4.220,65  VAT escluded  Shipping to be calculed |
|               |                                                                                                                                                                | Delivery from 8 to 15 days                        |
|               | TECHNICAL CARD                                                                                                                                                 |                                                   |
| CODE/PICTURES | DESCRIPTION                                                                                                                                                    | PRICE/DELIVERY                                    |
| FM-ACPLN40CAR | Fimar - BATHTUB TROLLEY                                                                                                                                        | € 406,34  VAT escluded  Shipping to be calculed   |
|               |                                                                                                                                                                | Delivery from 4 to 9 days                         |