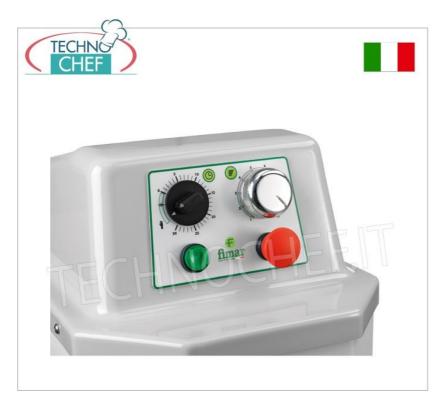

## PROFESSIONAL PLANETARY MIXER with 40 It STAINLESS STEEL BOWL:

- $\circ~$  Planetary mixer with speed variator, mechanical controls and inverter ;
- suitable for different types of dough such as pizza, bread, biscuits, croissants, brioches, cream puffs, sponge cake, shortcrust pastry, meringues, purees, sauces, whipped cream, etc;
- structure coated with scratch-resistant paint, upper casing in ABS;
- o bowl, whisk and bowl guard in AISI 304 stainless steel;
- $\circ\,$  aluminum hook and spatula ;
- microswitch on tub and tub protection;
- removable tub;
- quick tool coupling;
- tank capacity 40 litres;
- speed: min.30 max.120 rpm;
- mechanical timer 0÷30'.