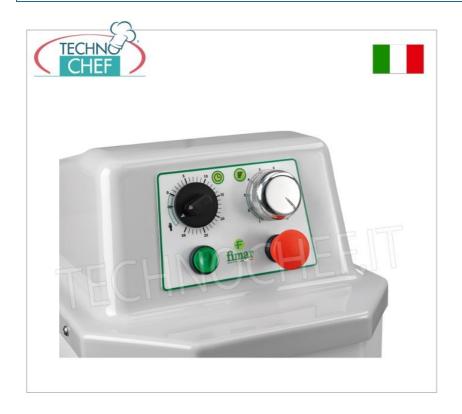

## PROFESSIONAL PLANETARY MIXER with 80 It STAINLESS STEEL BOWL:

• Planetary mixer with speed variator, mechanical controls and inverter ;

- suitable for different types of dough such as pizza, bread, biscuits, croissants, brioches, cream puffs, sponge cake, shortcrust pastry, meringues, purees, sauces, whipped cream, etc;
- structure coated with scratch-resistant paint, upper casing in ABS;
- bowl, whisk and bowl guard in AISI 304 stainless steel ;
- $\circ~$  aluminum hook and spatula ;
- microswitch on tub and tub protection;
- removable tub ;
- quick tool coupling ;
- tank capacity 80 litres;
- speed: min.30 max.120 rpm ;
- mechanical timer 0÷30'.