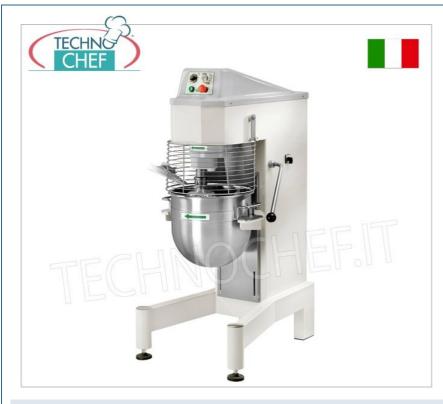

## PROFESSIONAL DESCRIPTION

## PROFESSIONAL PLANETARY MIXER with 80 It STAINLESS STEEL BOWL:

• Planetary mixer with speed variator, mechanical controls and inverter ;

- suitable for different types of dough such as pizza, bread, biscuits, croissants, brioches, cream puffs, sponge cake, shortcrust pastry, meringues, purees, sauces, whipped cream, etc;
- structure coated with scratch-resistant paint, upper casing in ABS;
- bowl, whisk and bowl guard in AISI 304 stainless steel ;
- $\circ~$  aluminum hook and spatula ;
- microswitch on tub and tub protection;
- removable tub ;
- quick tool coupling ;
- tank capacity 80 litres;
- speed: min.30 max.120 rpm ;
- mechanical timer 0÷30'.