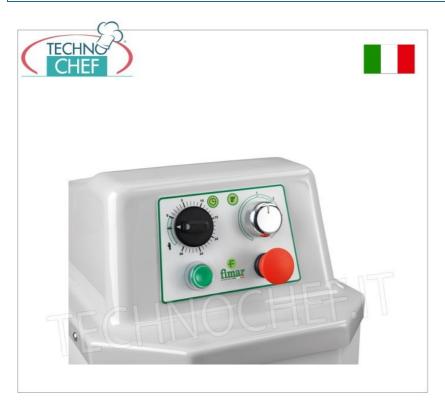

# PROFESSIONAL PLANETARY MIXER with 40 It STAINLESS STEEL BOWL:

- $\circ~$  planetary mixer with 3-speed variator and mechanical controls ;
- machine for different types of dough such as pizza, bread, biscuits, croissants, brioches, cream puffs, sponge cake, shortcrust
  pastry, meringues, purees, various sauces, whipped cream, etc;
- structure coated with scratch-resistant paint, upper casing in ABS;
- $\circ$  bowl, whisk and bowl guard in AISI 304 stainless steel;
- $\circ\,$  aluminum hook and spatula ;
- microswitch on tub and tub protection
- removable tub;
- tank capacity 40 litres;
- mechanical timer: 0÷30';
- speed: 30 60 120 rpm ;
- quick tool coupling.