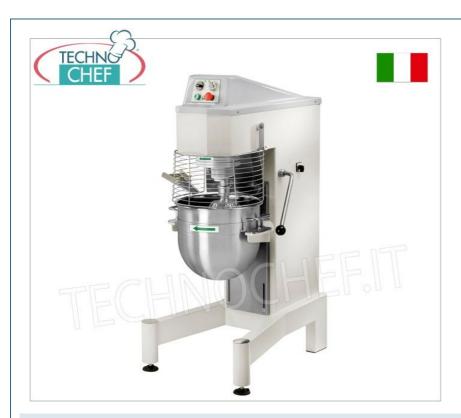

# PROFESSIONAL PLANETARY MIXER with 40 It STAINLESS STEEL BOWL:

- $\circ~$  planetary mixer with 3-speed variator and mechanical controls ;
- machine for different types of dough such as pizza, bread, biscuits, croissants, brioches, cream puffs, sponge cake, shortcrust
  pastry, meringues, purees, various sauces, whipped cream, etc;
- structure coated with scratch-resistant paint, upper casing in ABS;
- $\circ$  bowl, whisk and bowl guard in AISI 304 stainless steel;
- $\circ\,$  aluminum hook and spatula ;
- microswitch on tub and tub protection
- removable tub;
- tank capacity 40 litres;
- mechanical timer: 0÷30';
- speed: 30 60 120 rpm ;
- quick tool coupling.

## Accessories/Optional:

Tub trolley

CE MARK
MADE IN ITALY

| CODE           | DESCRIPTION                                                                                                                                        | PRICE/DELIVERY                                                                |  |
|----------------|----------------------------------------------------------------------------------------------------------------------------------------------------|-------------------------------------------------------------------------------|--|
| FM-PLN40M      | Planetary mixer with 40 lt stainless steel bowl, mechanical controls, 3-speed variator, V.400/3, kW.0.5/1/1.3, Weight 250 Kg, dim.mm.910x650x1520h | € 3.642,58  VAT escluded  Shipping to be calculed  Delivery from 8 to 15 days |  |
| TECHNICAL CARD |                                                                                                                                                    |                                                                               |  |
| CODE/PICTURES  | DESCRIPTION                                                                                                                                        | PRICE/DELIVERY                                                                |  |
| FM-ACPLN40CAR  | Fimar - BATHTUB TROLLEY                                                                                                                            | € 406,34  VAT escluded  Shipping to be calculed                               |  |
|                |                                                                                                                                                    | <b>Delivery</b> from 4 to 9 days                                              |  |