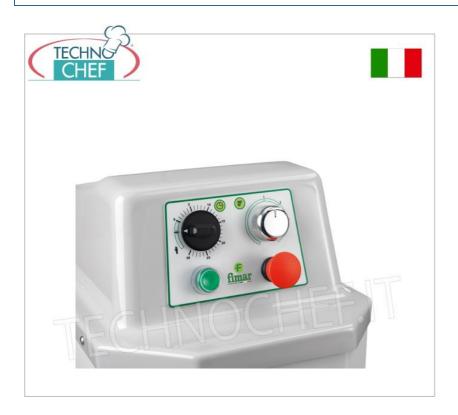

## PROFESSIONAL PLANETARY MIXER with 60 It STAINLESS STEEL BOWL :

• planetary mixer with 3-speed variator and mechanical controls ;

- machine for different types of dough such as pizza, bread, biscuits, croissants, brioches, cream puffs, sponge cake, shortcrust pastry, meringues, purees, various sauces, whipped cream, etc;
- structure coated with scratch-resistant paint, upper casing in ABS;
- bowl, whisk and bowl guard in AISI 304 stainless steel ;
- $\circ~$  aluminum hook and spatula ;
- microswitch on tub and tub protection
- removable tub ;
- tank capacity 60 litres;
- mechanical timer: 0÷30';
- speed: 30 60 120 rpm ;
- quick tool coupling.