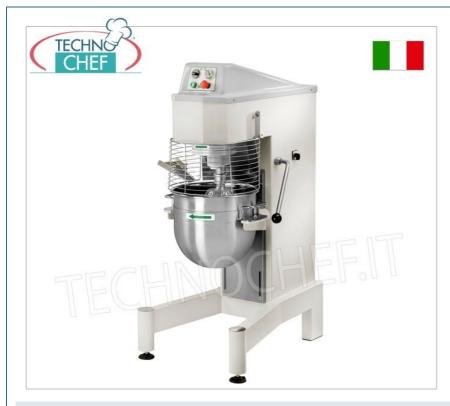

## **TECHNICAL CARD**

|                           | Trife on   |
|---------------------------|------------|
| power supply              | Thiase     |
| Volts                     | V 400/3 +N |
| frequency (Hz)            | 50         |
| motor power capacity (Kw) | 1,7        |
| net weight (Kg)           | 280        |
| gross weight (Kg)         | 295        |
| breadth (mm)              | 1000       |
| depth (mm)                | 680        |
| height (mm)               | 1600       |
|                           |            |

## PROFESSIONAL PLANETARY MIXER with 60 It STAINLESS STEEL BOWL :

• planetary mixer with 3-speed variator and mechanical controls ;

- machine for different types of dough such as pizza, bread, biscuits, croissants, brioches, cream puffs, sponge cake, shortcrust pastry, meringues, purees, various sauces, whipped cream, etc;
- structure coated with scratch-resistant paint, upper casing in ABS;
- bowl, whisk and bowl guard in AISI 304 stainless steel ;
- $\circ~$  aluminum hook and spatula ;
- microswitch on tub and tub protection
- removable tub ;
- tank capacity 60 litres;
- mechanical timer: 0÷30';
- speed: 30 60 120 rpm ;
- quick tool coupling.

## Accessories/Optional :

Tub trolley

CE MARK MADE IN ITALY

| CODE          | DESCRIPTION                                                                                                                                                    | PRICE/DELIVERY                                                                      |
|---------------|----------------------------------------------------------------------------------------------------------------------------------------------------------------|-------------------------------------------------------------------------------------|
| FM-PLN60M     | Planetary mixer with 60 lt stainless steel bowl,<br>mechanical controls, 3-speed variator, V.400/3,<br>kW.1.1/1.5/1.7, Weight 280 Kg,<br>dim.mm.1000x680x1600h | € 4.365,77<br>VAT escluded<br>Shipping to be calculed<br>Delivery from 8 to 15 days |
|               | TECHNICAL CARD                                                                                                                                                 | . · · ·                                                                             |
|               |                                                                                                                                                                |                                                                                     |
| CODE/PICTURES | DESCRIPTION                                                                                                                                                    | PRICE/DELIVERY                                                                      |
| FM-ACPLN60CAR | Fimar - BATHTUB TROLLEY                                                                                                                                        | € 406,34<br>VAT escluded<br>Shipping to be calculed<br>Delivery from 4 to 9 days    |