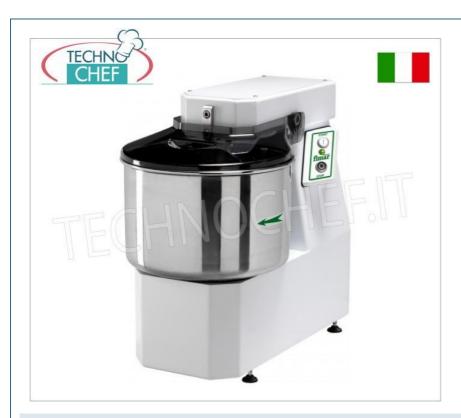

## PROFESSIONAL DESCRIPTION

38 Kg SPIRAL MIXER, including wheel kit, especially suitable for soft doughs such as bread, pizza and piadina - USED FOR DEMONSTRATION TEST - BARGAIN PRICE!!!

- steel structure covered with white anti-scratch paint ,
- $\circ~$  parts in contact with food ( bowl , spiral and dough~splitting~rod ) in stainless~steel ,
- 42 liter stainless steel tank,
- safety microswitch on the tank lid,
- $\circ$  Hourly production: 114 Kg/h;
- Spiral revolutions: 90 rpm;
- o smoked polycarbonate cover,
- 4 wheel kit included, 2 with brakes.

## CE mark Made in Italy

| CODE     | DESCRIPTION                                                                                                      | PRICE/DELIVERY                                  |
|----------|------------------------------------------------------------------------------------------------------------------|-------------------------------------------------|
| FM38SN-T | 38 kg spiral mixer with 42 liter bowl, including 4 wheel kit, 2 with brake, V.400/3, kW 1.5, dim.mm.480x800x710h | € 820,00  VAT escluded  Shipping to be calculed |
|          |                                                                                                                  | <b>Delivery</b> from 4 to 9 days                |