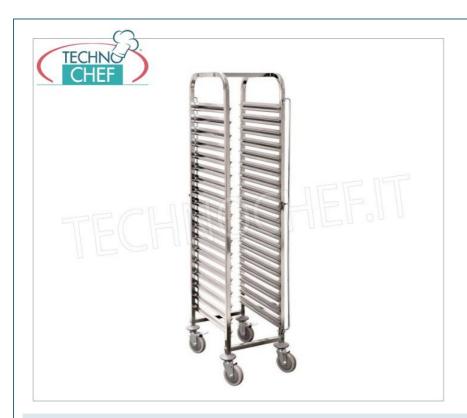

#### **TECHNICAL CARD**

breadth (mm) 370 depth (mm) 550 height (mm) 1735

# STAINLESS STEEL TRAY RACK TROLLEY for 15 GN 1/1 TRAYS :

- Load-bearing frame and stainless steel guides;
- Capacity: 15 GN 1/1 trays (530x325 mm), 15 kg per shelf;
- $\circ~$  Guide pitch: 3 and 5 cm alternating ;
- 100mm swivel wheels, 2 of which have brakes.

## **CE MARK**

| CODE         | DESCRIPTION                                                                                                                                 | PRICE/DELIVERY                                  |
|--------------|---------------------------------------------------------------------------------------------------------------------------------------------|-------------------------------------------------|
| KR-TT15GN11Z | Stainless steel tray rack trolley, capacity 15 Gastronorm 1/1 trays (530x325 mm), guide pitch: 3 and 5 cm alternating, dim.mm.370x550x1735h | € 172,85  VAT escluded  Shipping to be calculed |
|              |                                                                                                                                             | <b>Delivery</b> from 4 to 9 days                |