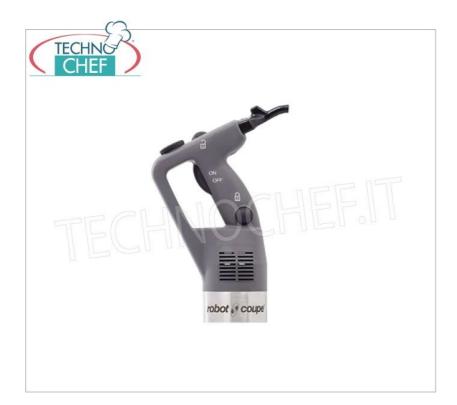

## IMMERSION MIXER, ROBOT COUPE CMP 300 VV, with VARIABLE SPEED :

- **Compact, handy, high performance.** Special catering. The CMP 300 VV can blend, mix and homogenize up to 30 l of preparation in a very short time.
- **Performance** : Optimal mixing quality and an extremely fine finished product in a very short time. Reinforced motorization: +15% for an increasingly efficient machine.
- Robustness : Robust construction thanks to its stainless steel motor block. Barrel, bell and knife entirely in stainless steel.
- **Hygiene** : Removable stainless steel bell and knife for easy cleaning and maintenance. Patented Robot-Coupe device.
- **Ergonomics** : New ergonomic handle for improved comfort of use. Motor locking pin that allows it to be used as a support point and as a pivot on the edge of a pan for greater maneuverability and greater comfort of use. New power cord rolling system for easier storage and optimized life. Practical storage of the mixer and its accessories.
- Flexibility of use : Variable and self-regulating speed for elaborate preparations and a homogeneous result. Easily accessible and precise speed variator for greater ease of use.
- Removable power cord : New patented "EasyPlug" system that allows you to easily replace the power cord in the event of a service call. Mains voltage indicator light: rapid detection of a power cord fault. The indicator light comes on if the cable is not damaged and is correctly connected on both sides (wall socket and EasyPlug).