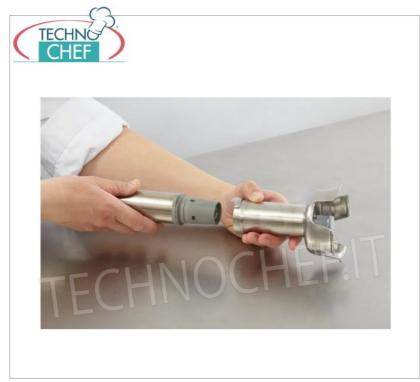

## IMMERSION MIXER, ROBOT COUPE CMP 300 VV, with VARIABLE SPEED :

- **Compact, handy, high performance.** Special catering. The CMP 300 VV can blend, mix and homogenize up to 30 l of preparation in a very short time.
- **Performance** : Optimal mixing quality and an extremely fine finished product in a very short time. Reinforced motorization: +15% for an increasingly efficient machine.
- Robustness : Robust construction thanks to its stainless steel motor block. Barrel, bell and knife entirely in stainless steel.
- **Hygiene** : Removable stainless steel bell and knife for easy cleaning and maintenance. Patented Robot-Coupe device.
- **Ergonomics** : New ergonomic handle for improved comfort of use. Motor locking pin that allows it to be used as a support point and as a pivot on the edge of a pan for greater maneuverability and greater comfort of use. New power cord rolling system for easier storage and optimized life. Practical storage of the mixer and its accessories.
- Flexibility of use : Variable and self-regulating speed for elaborate preparations and a homogeneous result. Easily accessible and precise speed variator for greater ease of use.
- Removable power cord : New patented "EasyPlug" system that allows you to easily replace the power cord in the event of a service call. Mains voltage indicator light: rapid detection of a power cord fault. The indicator light comes on if the cable is not damaged and is correctly connected on both sides (wall socket and EasyPlug).

## TECHNICAL DATA :

- Power: 350W
- $\circ~$  Voltage: Single phase 230 V ~
- Speed: 2300 to 9600 rpm self-regulating
- Detachable knife:Yes
- Equipped with: EasyPlug
- Knife, bell and barrel: Length 300 mm entirely in stainless steel
- Removable bell: Yes
- Removable foot(s): No
- Dimensions: Length 660 mm, Ø 94 mm
- Net weight (kg): 3.2
- Gross weight (kg): 3.8
- Accessory: Stainless steel wall bracket Included