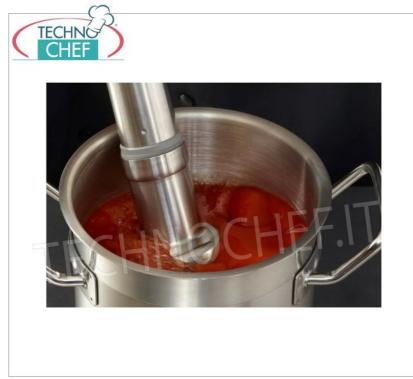

## IMMERSION MIXER, ROBOT COUPE CMP 300 VV, with VARIABLE SPEED :

- **Compact, handy, high performance.** Special catering. The CMP 300 VV can blend, mix and homogenize up to 30 l of preparation in a very short time.
- **Performance** : Optimal mixing quality and an extremely fine finished product in a very short time. Reinforced motorization: +15% for an increasingly efficient machine.
- Robustness : Robust construction thanks to its stainless steel motor block. Barrel, bell and knife entirely in stainless steel.
- **Hygiene** : Removable stainless steel bell and knife for easy cleaning and maintenance. Patented Robot-Coupe device.
- **Ergonomics** : New ergonomic handle for improved comfort of use. Motor locking pin that allows it to be used as a support point and as a pivot on the edge of a pan for greater maneuverability and greater comfort of use. New power cord rolling system for easier storage and optimized life. Practical storage of the mixer and its accessories.
- Flexibility of use : Variable and self-regulating speed for elaborate preparations and a homogeneous result. Easily accessible and precise speed variator for greater ease of use.
- Removable power cord : New patented "EasyPlug" system that allows you to easily replace the power cord in the event of a service call. Mains voltage indicator light: rapid detection of a power cord fault. The indicator light comes on if the cable is not damaged and is correctly connected on both sides (wall socket and EasyPlug).

## TECHNICAL DATA :

- Power: 350W
- $\circ~$  Voltage: Single phase 230 V ~
- Speed: 2300 to 9600 rpm self-regulating
- Detachable knife:Yes
- Equipped with: EasyPlug
- Knife, bell and barrel: Length 300 mm entirely in stainless steel
- Removable bell: Yes
- Removable foot(s): No
- Dimensions: Length 660 mm, Ø 94 mm
- Net weight (kg): 3.2
- Gross weight (kg): 3.8
- Accessory: Stainless steel wall bracket Included