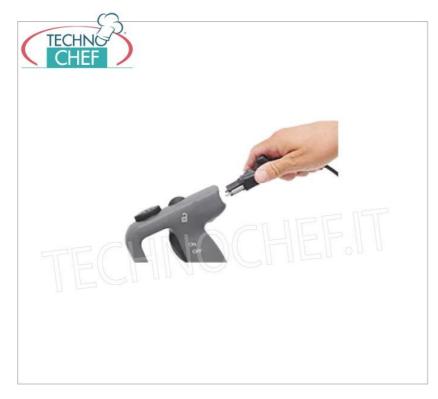

## IMMERSION MIXER, ROBOT COUPE CMP 300 VV, with VARIABLE SPEED :

- **Compact, handy, high performance.** Special catering. The CMP 300 VV can blend, mix and homogenize up to 30 l of preparation in a very short time.
- **Performance** : Optimal mixing quality and an extremely fine finished product in a very short time. Reinforced motorization: +15% for an increasingly efficient machine.
- Robustness : Robust construction thanks to its stainless steel motor block. Barrel, bell and knife entirely in stainless steel.
- **Hygiene** : Removable stainless steel bell and knife for easy cleaning and maintenance. Patented Robot-Coupe device.
- **Ergonomics** : New ergonomic handle for improved comfort of use. Motor locking pin that allows it to be used as a support point and as a pivot on the edge of a pan for greater maneuverability and greater comfort of use. New power cord rolling system for easier storage and optimized life. Practical storage of the mixer and its accessories.
- Flexibility of use : Variable and self-regulating speed for elaborate preparations and a homogeneous result. Easily accessible and precise speed variator for greater ease of use.
- Removable power cord : New patented "EasyPlug" system that allows you to easily replace the power cord in the event of a service call. Mains voltage indicator light: rapid detection of a power cord fault. The indicator light comes on if the cable is not damaged and is correctly connected on both sides (wall socket and EasyPlug).