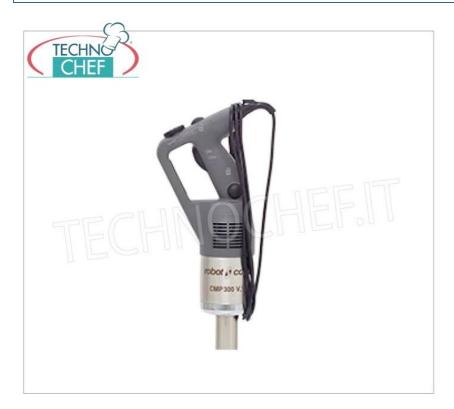

## IMMERSION MIXER, ROBOT COUPE CMP 300 VV, with VARIABLE SPEED :

- **Compact, handy, high performance.** Special catering. The CMP 300 VV can blend, mix and homogenize up to 30 l of preparation in a very short time.
- **Performance** : Optimal mixing quality and an extremely fine finished product in a very short time. Reinforced motorization: +15% for an increasingly efficient machine.
- Robustness : Robust construction thanks to its stainless steel motor block. Barrel, bell and knife entirely in stainless steel.
- **Hygiene** : Removable stainless steel bell and knife for easy cleaning and maintenance. Patented Robot-Coupe device.
- **Ergonomics** : New ergonomic handle for improved comfort of use. Motor locking pin that allows it to be used as a support point and as a pivot on the edge of a pan for greater maneuverability and greater comfort of use. New power cord rolling system for easier storage and optimized life. Practical storage of the mixer and its accessories.
- Flexibility of use : Variable and self-regulating speed for elaborate preparations and a homogeneous result. Easily accessible and precise speed variator for greater ease of use.
- Removable power cord : New patented "EasyPlug" system that allows you to easily replace the power cord in the event of a service call. Mains voltage indicator light: rapid detection of a power cord fault. The indicator light comes on if the cable is not damaged and is correctly connected on both sides (wall socket and EasyPlug).

## TECHNICAL DATA :

- Power: 350W
- $\circ~$  Voltage: Single phase 230 V ~
- Speed: 2300 to 9600 rpm self-regulating
- Detachable knife:Yes
- Equipped with: EasyPlug
- Knife, bell and barrel: Length 300 mm entirely in stainless steel
- Removable bell: Yes
- Removable foot(s): No
- Dimensions: Length 660 mm, Ø 94 mm
- Net weight (kg): 3.2
- Gross weight (kg): 3.8
- Accessory: Stainless steel wall bracket Included