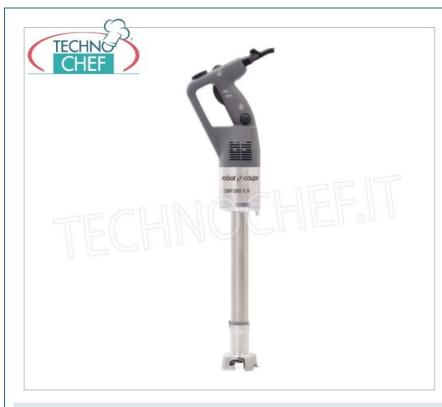

## IMMERSION MIXER, ROBOT COUPE CMP 300 VV, with VARIABLE SPEED :

- **Compact, handy, high performance.** Special catering. The CMP 300 VV can blend, mix and homogenize up to 30 l of preparation in a very short time.
- **Performance** : Optimal mixing quality and an extremely fine finished product in a very short time. Reinforced motorization: +15% for an increasingly efficient machine.
- Robustness : Robust construction thanks to its stainless steel motor block. Barrel, bell and knife entirely in stainless steel.
- **Hygiene** : Removable stainless steel bell and knife for easy cleaning and maintenance. Patented Robot-Coupe device.
- **Ergonomics** : New ergonomic handle for improved comfort of use. Motor locking pin that allows it to be used as a support point and as a pivot on the edge of a pan for greater maneuverability and greater comfort of use. New power cord rolling system for easier storage and optimized life. Practical storage of the mixer and its accessories.
- Flexibility of use : Variable and self-regulating speed for elaborate preparations and a homogeneous result. Easily accessible and precise speed variator for greater ease of use.
- Removable power cord : New patented "EasyPlug" system that allows you to easily replace the power cord in the event of a service call. Mains voltage indicator light: rapid detection of a power cord fault. The indicator light comes on if the cable is not damaged and is correctly connected on both sides (wall socket and EasyPlug).

## TECHNICAL DATA :

- Power: 350W
- $\circ~$  Voltage: Single phase 230 V ~
- Speed: 2300 to 9600 rpm self-regulating
- Detachable knife:Yes
- Equipped with: EasyPlug
- Knife, bell and barrel: Length 300 mm entirely in stainless steel
- Removable bell: Yes
- Removable foot(s): No
- Dimensions: Length 660 mm, Ø 94 mm
- Net weight (kg): 3.2
- Gross weight (kg): 3.8
- Accessory: Stainless steel wall bracket Included

## CE MARK

MX-CMP300VV

Professional immersion blender with 300 mm long mixing tool, variable speed from 2300 to 9600 rpm, V.230/1, Kw.0.35, Weight 3.9 kg, length dim. 600 mm, Ø 94 mm

€ 528,70 VAT escluded Shipping to be calculed