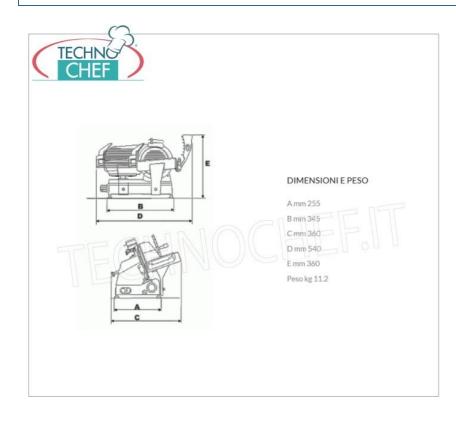

## **TECHNICAL CARD**

| power supply              | Monofase |
|---------------------------|----------|
| Volts                     | V 230/1  |
| frequency (Hz)            | 50       |
| motor power capacity (Kw) | 0,149    |
| net weight (Kg)           | 11       |
| breadth (mm)              | 360      |
| depth (mm)                | 345      |
| height (mm)               | 360      |
|                           |          |