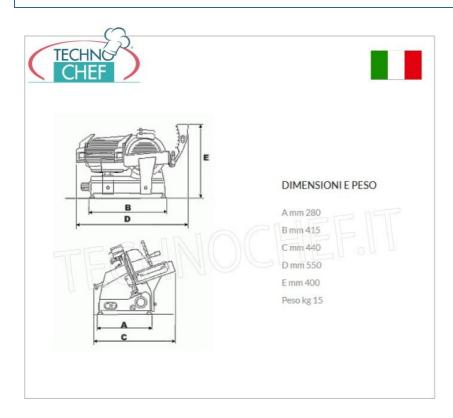

# **TECHNICAL CARD**

| power supply              | Monofase |
|---------------------------|----------|
| Volts                     | V 230/1  |
| frequency (Hz)            | 50       |
| motor power capacity (Kw) | 0,185    |
| net weight (Kg)           | 14       |
| gross weight (Kg)         | 16,50    |
| breadth (mm)              | 440      |
| depth (mm)                | 415      |
| height (mm)               | 400      |