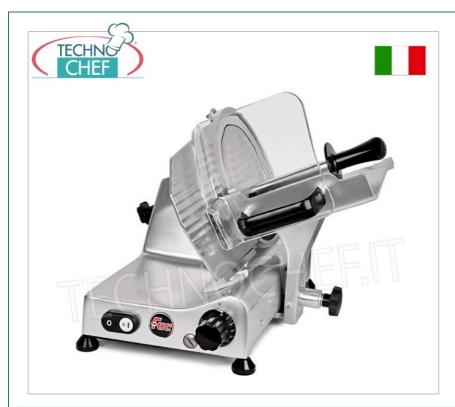

#### PROFESSIONAL DESCRIPTION

# GRAVITY/INCLINED SLICER, 220 mm diameter blade, with DETACHED BLADE SHARPENER, PROFESSIONAL:

- made of anodized aluminum alloy, it has the advantage of quick cleaning and absolute hygiene;
- cutting thickness regulator from 0 to 15 mm , very sensitive, allows decimal adjustment;
- $\circ~$  detached sharpener to be assembled at the time of use ,
- The easy-to-assemble sharpener simplifies the user's work by efficiently maintaining the perfect cutting of the goods.
- The plate mounted on ball bearings has an exceptional smoothness and allows you to cut heavy cold cuts, roasts, cheeses, fish, tough meats and more ;
- although it is a small machine, it has the advantages and construction accuracy of larger slicers;
- useful cut : mm 190x160 ,
- blade revolutions per minute 300.

### CE MARK MADE IN ITALY

CODE

FAC-S220

Gravity/inclined slicer, blade diameter 220 mm, in aluminum alloy, with DETACHED BLADE SHARPENER, V.230/1, Kw 0.185, dim.mm.440x415x400

€ 472,86 VAT escluded Shipping to be calculed