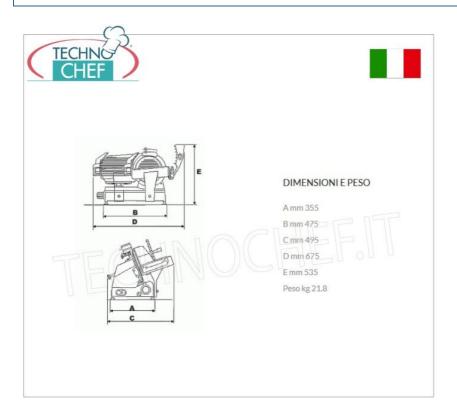

Services and Technologies for professional catering since 1973

| power supply              | Monofase |
|---------------------------|----------|
| Volts                     | V 230/1  |
| frequency (Hz)            | 50       |
| motor power capacity (Kw) | 0,26     |
| net weight (Kg)           | 25       |
| gross weight (Kg)         | 27,5     |
| breadth (mm)              | 495      |

## PROFESSIONAL DESCRIPTION

475

535

depth (mm)

height (mm)