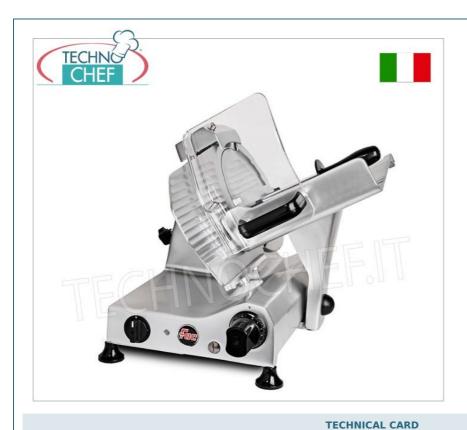

## GRAVITY/INCLINED SLICER, blade diameter 250 mm, 'CE DOMESTIC' EXECUTION :

- cutting thickness regulator from 0 to 16 mm very sensitive,
- $\circ$  cutting capacity: mm 220x190 h,
- fixed sharpener,
- o plate mounted on ball bearings for greater smoothness.

## OPTIONAL:

• Upon request, it is possible to supply the slicers in the colours: red, black, cream.

NB: Suitable for cutting heavy cured meats, roasts, cheeses, fish, tough meats and more.

CE MARK

MADE IN ITALY

CODE DESCRIPTION PRICE/DELIVERY

FAC-F250I/D

Gravity/inclined slicer, blade diameter 250 mm, made of aluminum alloy, complete with fixed blade sharpener, V 230/1, Kw 0.26, dim.mm.495x475x535h

€ 598,46

VAT escluded