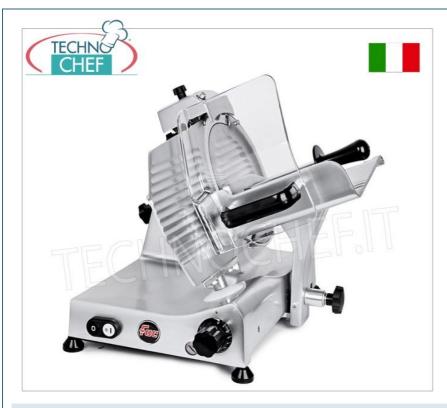

## PROFESSIONAL DESCRIPTION

GRAVITY/INCLINED SLICER, blade diameter 300 mm, PROFESSIONAL :

• made of anodized aluminum alloy, it has the advantage of quick cleaning and absolute hygiene;

- cutting thickness regulator from 0 to 16 mm , very sensitive, allows decimal adjustment;
- built-in sharpener ;
- The plate mounted on ball bearings has an exceptional smoothness and allows you to cut heavy cold cuts, roasts, cheeses, fish, tough meats and more;
- $\circ~$  useful cut : mm 220×21 0 ,
- Blade revolutions per minute 300

## CE MARK MADE IN ITALY

| CODE      | DESCRIPTION                                                                                                                                    | PRICE/DELIVERY                  |
|-----------|------------------------------------------------------------------------------------------------------------------------------------------------|---------------------------------|
| FAC-F300R | Gravity/inclined slicer, blade diameter 300 mm, in aluminum alloy, complete with fixed blade sharpener, V.230/1, Kw 0.246, dim.mm.500x460x490h | <b>€ 661,26</b><br>VAT escluded |