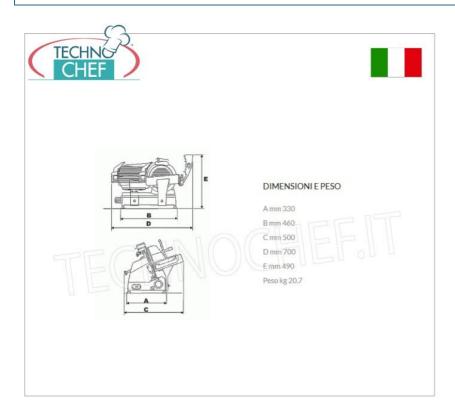

## **TECHNICAL CARD**

| power supply              | Monofase |
|---------------------------|----------|
| Volts                     | V 230/1  |
| frequency (Hz)            | 50       |
| motor power capacity (Kw) | 0,246    |
| net weight (Kg)           | 23,5     |
| gross weight (Kg)         | 27       |
| breadth (mm)              | 500      |
| depth (mm)                | 460      |
| height (mm)               | 490      |
|                           |          |