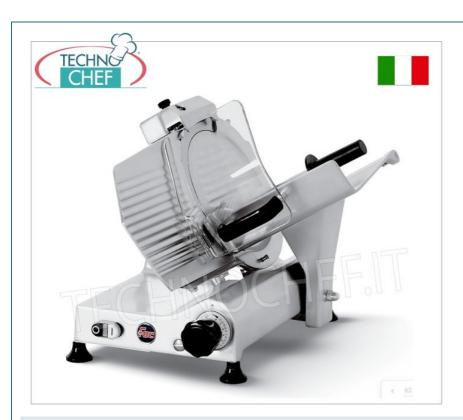

## GRAVITY/INCLINED SLICER, blade diameter 220 mm, PROFESSIONAL :

- made of anodized aluminum alloy , it has the advantage of quick cleaning and absolute hygiene;
- cutting thickness regulator from 0 to 16 mm , very sensitive, allows decimal adjustment;
- built-in sharpener;
- The plate mounted on ball bearings has an exceptional smoothness and allows you to cut heavy cold cuts, roasts, cheeses, fish, tough meats and more;
- o useful cut: mm 260x230,
- Blade revolutions per minute 300