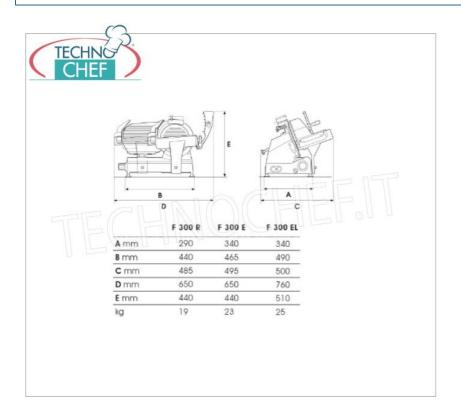

Services and Technologies for professional catering since 1973

| TECHNICAL CARD            |          |
|---------------------------|----------|
| power supply              | Monofase |
| Volts                     | V 230/1  |
| frequency (Hz)            | 50       |
| motor power capacity (Kw) | 0,26     |
| net weight (Kg)           | 25       |
| breadth (mm)              | 500      |
| depth (mm)                | 490      |
| height (mm)               | 510      |