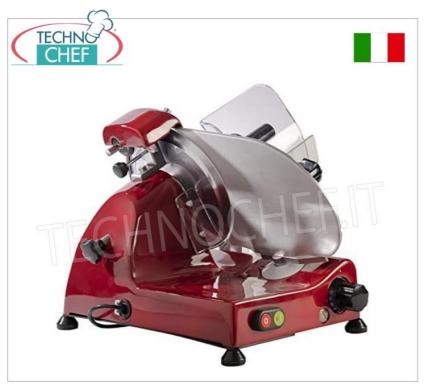

## GRAVITY/INCLINED SLICER, blade diameter 250 mm, CURVY LINE, 'CE DOMESTIC' EXECUTION:

- A **sinuous line** that characterizes the design of the new range of slicers:
  - GREATER DISTANCE BETWEEN BLADE AND SAIL
  - NEW UNIVERSAL BLADE
  - SCANNABLE QR CODE
  - 3 COLOR FINISHES (Optional)
  - LARGER HANDGUARD
- $\circ~$  cutting thickness regulator from 0 to 15  $\,$  mm very sensitive,
- $\circ~$  cutting capacity: mm~190x190~h ,
- blade revolutions per minute 300;
- reduced frame;
- fixed sharpener.

#### OPTIONAL:

• Upon request, it is possible to supply the slicers in the colours: red, black, cream.

### **CE MARK**

FAC-C250R/D

Gravity/inclined slicer, blade diameter 250 mm, CURVY LINE, reduced frame, complete with fixed blade sharpener, V.230/1, Kw.0.25, Weight 14 Kg, dim.mm.405x415x370h

PRICE/DELIVERY