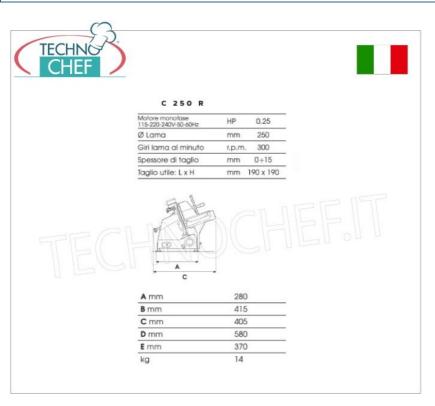

# TECHNICAL CARD

| power supply              | Monofase |
|---------------------------|----------|
| Volts                     | V 230/1  |
| frequency (Hz)            | 50       |
| motor power capacity (Kw) | 0,25     |
| net weight (Kg)           | 14       |
| gross weight (Kg)         | 17       |
| breadth (mm)              | 405      |
| depth (mm)                | 415      |
| height (mm)               | 370      |
|                           |          |

## GRAVITY/INCLINED SLICER, blade diameter 250 mm, CURVY LINE, 'CE DOMESTIC' EXECUTION:

- A **sinuous line** that characterizes the design of the new range of slicers:
  - GREATER DISTANCE BETWEEN BLADE AND SAIL
  - NEW UNIVERSAL BLADE
  - SCANNABLE QR CODE
  - 3 COLOR FINISHES (Optional)
  - LARGER HANDGUARD
- $\circ~$  cutting thickness regulator from 0 to 15  $\,$  mm very sensitive,
- $\circ~$  cutting capacity: mm~190x190~h ,
- blade revolutions per minute 300;
- reduced frame;
- fixed sharpener.

### **CE MARK**

FAC-C250R/D

Gravity/inclined slicer, blade diameter 250 mm, CURVY LINE, reduced frame, complete with fixed blade sharpener, V.230/1, Kw.0.25, Weight 14 Kg, dim.mm.405x415x370h

PRICE/DELIVERY