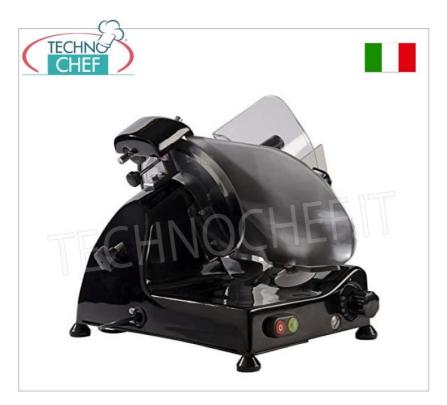

## GRAVITY/INCLINED SLICER, blade diameter 250 mm, CURVY LINE, 'CE DOMESTIC' EXECUTION:

- A **sinuous line** that characterizes the design of the new range of slicers:
  - GREATER DISTANCE BETWEEN BLADE AND SAIL
  - NEW UNIVERSAL BLADE
  - SCANNABLE QR CODE
  - 3 COLOR FINISHES (Optional)
  - LARGER HANDGUARD
- $\circ~$  cutting thickness regulator from 0 to 15  $\,$  mm very sensitive,
- $\circ~$  cutting capacity: mm~190x190~h ,
- blade revolutions per minute 300;
- reduced frame;
- fixed sharpener.

#### OPTIONAL:

• Upon request, it is possible to supply the slicers in the colours: red, black, cream.

### **CE MARK**

FAC-C250R/D

Gravity/inclined slicer, blade diameter 250 mm, CURVY LINE, reduced frame, complete with fixed blade sharpener, V.230/1, Kw.0.25, Weight 14 Kg, dim.mm.405x415x370h

PRICE/DELIVERY