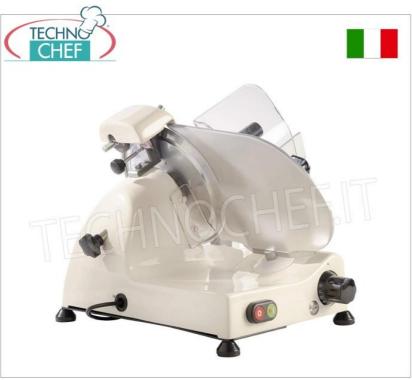

## GRAVITY/INCLINED SLICER, blade diameter 250 mm, CURVY LINE, 'CE DOMESTIC' EXECUTION:

- A **sinuous line** that characterizes the design of the new range of slicers:
  - GREATER DISTANCE BETWEEN BLADE AND SAIL
  - NEW UNIVERSAL BLADE
  - SCANNABLE QR CODE
  - 3 COLOR FINISHES (Optional)
  - LARGER HANDGUARD
- $\circ~$  cutting thickness regulator from 0 to 15  $\,$  mm very sensitive,
- $\circ~$  cutting capacity: mm~190x190~h ,
- blade revolutions per minute 300;
- reduced frame;
- fixed sharpener.

#### OPTIONAL:

• Upon request, it is possible to supply the slicers in the colours: red, black, cream.

### **CE MARK**

FAC-C250R/D

Gravity/inclined slicer, blade diameter 250 mm, CURVY LINE, reduced frame, complete with fixed blade sharpener, V.230/1, Kw.0.25, Weight 14 Kg, dim.mm.405x415x370h

PRICE/DELIVERY