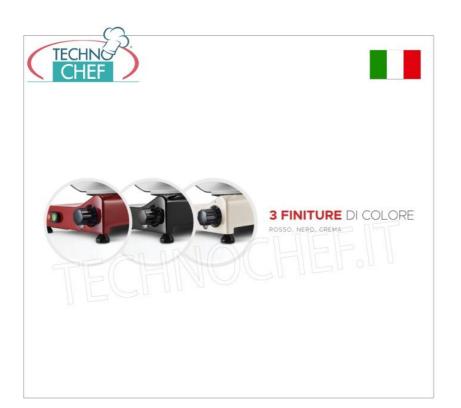

#### OPTIONAL:

• Upon request, it is possible to supply the slicers in the colours: red, black, cream.