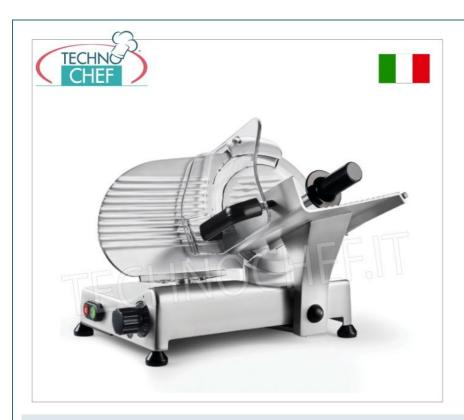

## GRAVITY/INCLINED SLICER, blade diameter 250 mm, CURVY LINE, 'CE DOMESTIC' EXECUTION:

- A **sinuous line** that characterizes the design of the new range of slicers:
  - GREATER DISTANCE BETWEEN BLADE AND SAIL
  - NEW UNIVERSAL BLADE
  - SCANNABLE QR CODE
  - 3 COLOR FINISHES (Optional)
  - LARGER HANDGUARD
- $\circ~$  cutting thickness regulator from 0 to 15  $\,$  mm very sensitive,
- $\circ~$  cutting capacity: mm~190x190~h ,
- blade revolutions per minute 300;
- reduced frame;
- fixed sharpener.

### **CE MARK**

FAC-C250R/D

Gravity/inclined slicer, blade diameter 250 mm, CURVY LINE, reduced frame, complete with fixed blade sharpener, V.230/1, Kw.0.25, Weight 14 Kg, dim.mm.405x415x370h

PRICE/DELIVERY