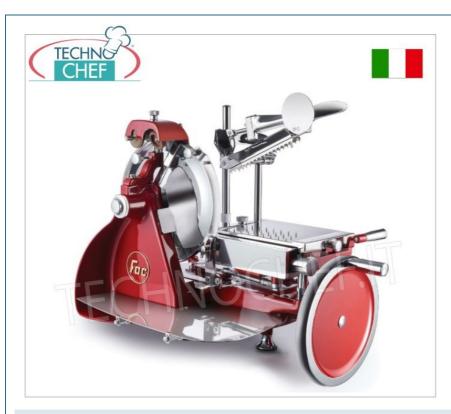

## MANUAL FLYWHEEL SLICER, blade diameter 300 mm, CURVY LINE:

- built in aluminium and steel parts with a fire-painted finish, it has the advantage of quick cleaning and absolute hygiene;
- the flywheel has a manual function and can therefore also work in places without electricity,
- the built-in sharpener simplifies the operator's work by maintaining the perfect cut of the product efficiently
- $\circ$  Equipped with a CE-certified blade guard , the 300 VO C is robust, durable and reliable.
- standard colours: red, black, cream (specify when ordering)
- o main technical features :
  - NEW ROUNDED DESIGN
  - GREATER DISTANCE BETWEEN BLADE AND HEAD
  - STAINLESS STEEL PARTS AS STANDARD

# CE MARK MADE IN ITALY

FAC-300VOLANOVOCN

Manual flywheel slicer, blade diameter 300 mm, Curvy
Line, standard colours: red, black, cream or

customizable on request, dim.mm.630x720x700h

VAT escluded
Shipping to be calculed