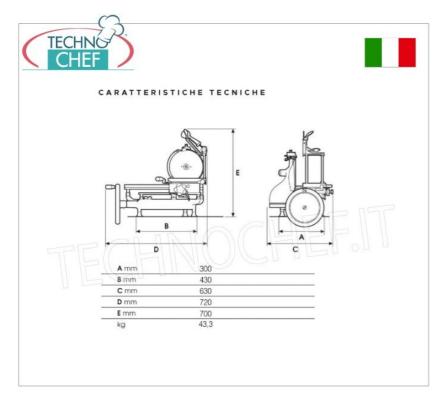

#### **TECHNICAL CARD**

| breadth (mm) | 630 |
|--------------|-----|
| depth (mm)   | 720 |
| height (mm)  | 700 |