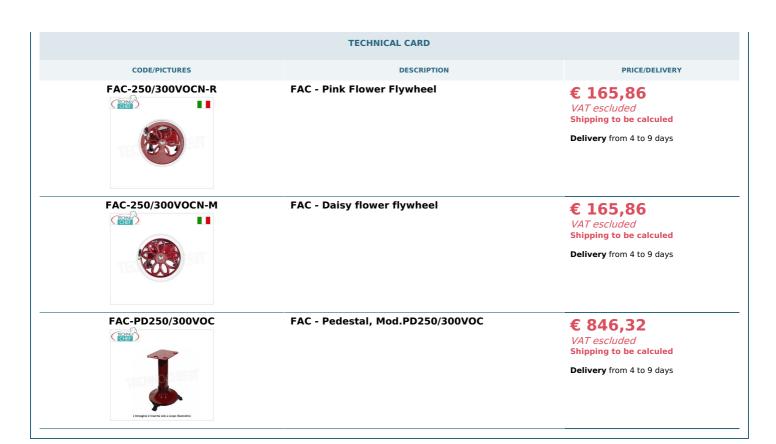

# Accessories/Optional:

- rose / daisy flower flywheel, standard colours: red, black, cream (specify when ordering)
- pedestal