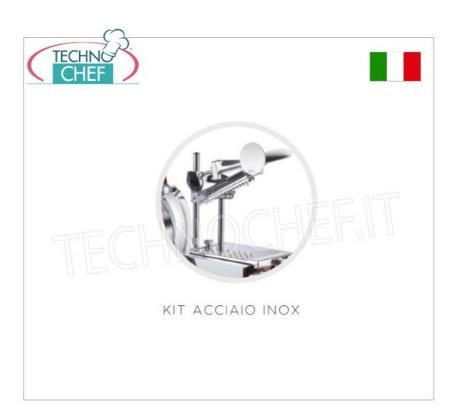

## MANUAL FLYWHEEL SLICER, blade diameter 300 mm, CURVY LINE:

- built in aluminium and steel parts with a fire-painted finish, it has the advantage of quick cleaning and absolute hygiene;
- the flywheel has a manual function and can therefore also work in places without electricity,
- the built-in sharpener simplifies the operator's work by maintaining the perfect cut of the product efficiently
- $\circ$  Equipped with a CE-certified blade guard , the 300 VO C is robust, durable and reliable.
- standard colours: red, black, cream (specify when ordering)
- o main technical features :
  - NEW ROUNDED DESIGN
  - GREATER DISTANCE BETWEEN BLADE AND HEAD
  - STAINLESS STEEL PARTS AS STANDARD