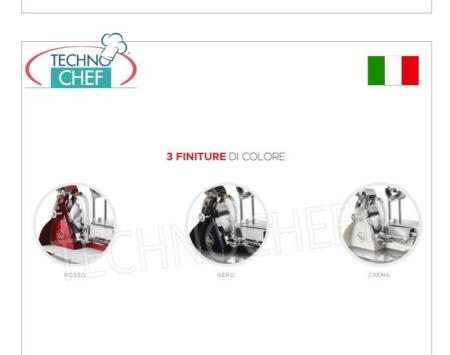

## MANUAL FLYWHEEL SLICER, blade diameter 300 mm, CURVY LINE:

- built in aluminium and steel parts with a fire-painted finish, it has the advantage of quick cleaning and absolute hygiene;
- the flywheel has a manual function and can therefore also work in places without electricity,
- the built-in sharpener simplifies the operator's work by maintaining the perfect cut of the product efficiently
- $\circ$  Equipped with a CE-certified blade guard , the 300 VO C is robust, durable and reliable.
- standard colours: red, black, cream (specify when ordering)
- o main technical features :
  - NEW ROUNDED DESIGN
  - GREATER DISTANCE BETWEEN BLADE AND HEAD
  - STAINLESS STEEL PARTS AS STANDARD