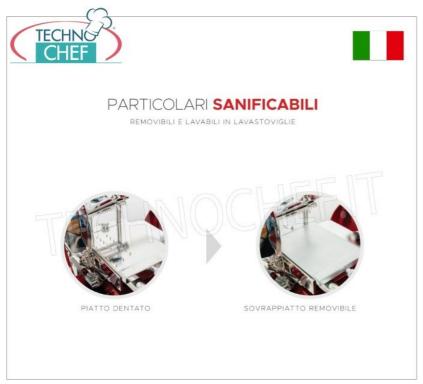

## MANUAL FLYWHEEL SLICER, blade diameter 300 mm, CURVY LINE:

- built in aluminium and steel parts with a fire-painted finish, it has the advantage of quick cleaning and absolute hygiene;
- the flywheel has a manual function and can therefore also work in places without electricity,
- the built-in sharpener simplifies the operator's work by maintaining the perfect cut of the product efficiently
- $\circ$  Equipped with a CE-certified blade guard , the 300 VO C is robust, durable and reliable.
- standard colours: red, black, cream (specify when ordering)
- o main technical features :
  - NEW ROUNDED DESIGN
  - GREATER DISTANCE BETWEEN BLADE AND HEAD
  - STAINLESS STEEL PARTS AS STANDARD