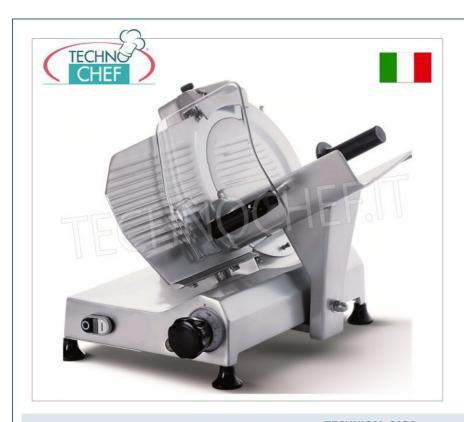

## PROFESSIONAL DESCRIPTION

GRAVITY/INCLINED SLICER , blade diameter 275 mm , made of anodized aluminum alloy , equipped with:

- cutting thickness regulator from 0 to 16 mm very sensitive,
- cutting capacity: mm 260x215h,
- fixed sharpener,
- plate mounted on ball bearings for greater smoothness.

## TECHNICAL CARD

| power supply              | Monofase |
|---------------------------|----------|
| Volts                     | V 230/1  |
| frequency (Hz)            | 50       |
| motor power capacity (Kw) | 0,245    |
| net weight (Kg)           | 24       |
| gross weight (Kg)         | 27       |
| breadth (mm)              | 500      |
| depth (mm)                | 490      |
| height (mm)               | 510      |
|                           |          |