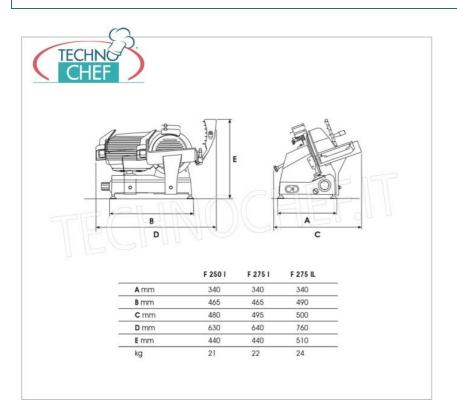

## TECHNICAL CARD

| power supply              | Monofase |
|---------------------------|----------|
| Volts                     | V 230/1  |
| frequency (Hz)            | 50       |
| motor power capacity (Kw) | 0,245    |
| net weight (Kg)           | 24       |
| gross weight (Kg)         | 27       |
| breadth (mm)              | 500      |
| depth (mm)                | 490      |
| height (mm)               | 510      |
|                           |          |