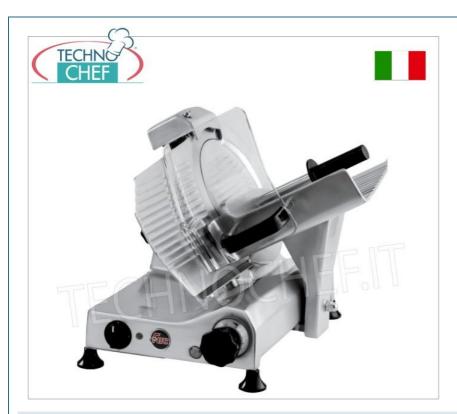

### PROFESSIONAL DESCRIPTION

**GRAVITY/INCLINED SLICER** , **blade** diameter **275 mm** , **'CE DOMESTIC' EXECUTION** , made **of anodically treated aluminium alloy** , equipped with:

- o cutting thickness regulator from 0 to 16 mm very sensitive,
- cutting capacity: mm 260x215h,
- fixed sharpener,
- o plate mounted on ball bearings for greater smoothness.