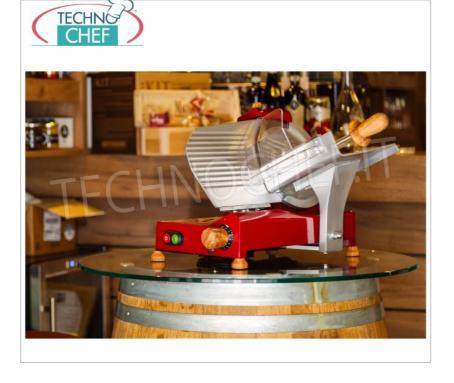

## **OPTIONAL:**

• Upon request, it is possible to supply the slicers in the colours: **red, black, cream**; or in special colours.

 $\textbf{NB}: \textbf{Suitable} \ \ \textbf{for} \ \ \textbf{cutting} \ \ \textbf{heavy} \ \ \textbf{cured} \ \ \textbf{meats}, \ \textbf{roasts}, \ \textbf{cheeses}, \ \textbf{fish}, \ \textbf{tough} \ \ \textbf{meats} \ \ \textbf{and} \ \ \textbf{more}.$ 

## FAC-CLS1

TECHNOCHEF - Color supplement for slicers: red, black, cream

€ 113,95

VAT escluded
Shipping to be calculed

**Delivery** from 4 to 9 days