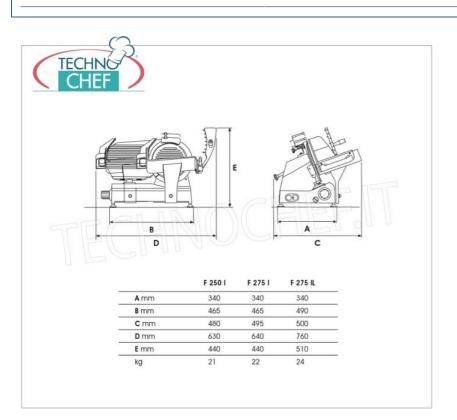

Services and Technologies for professional catering since 1973

| TECHNICAL CARD            |          |  |
|---------------------------|----------|--|
| power supply              | Monofase |  |
| Volts                     | V 230/1  |  |
| frequency (Hz)            | 50       |  |
| motor power capacity (Kw) | 0,245    |  |
| net weight (Kg)           | 24       |  |
| gross weight (Kg)         | 27       |  |
| breadth (mm)              | 500      |  |
| depth (mm)                | 490      |  |
| height (mm)               | 510      |  |
|                           |          |  |