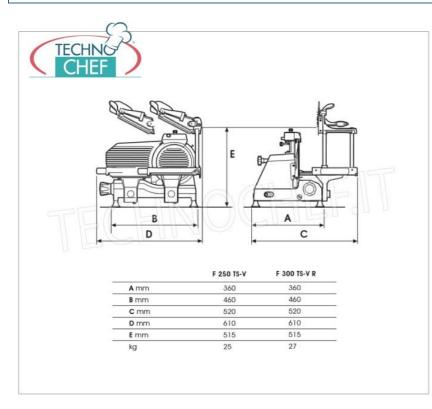

## **TECHNICAL CARD**

| power supply              | Monofase |
|---------------------------|----------|
| Volts                     | V 230/1  |
| frequency (Hz)            | 50       |
| motor power capacity (Kw) | 0,245    |
| net weight (Kg)           | 27       |
| gross weight (Kg)         | 31       |
| breadth (mm)              | 520      |
| depth (mm)                | 460      |
| height (mm)               | 515      |
|                           |          |