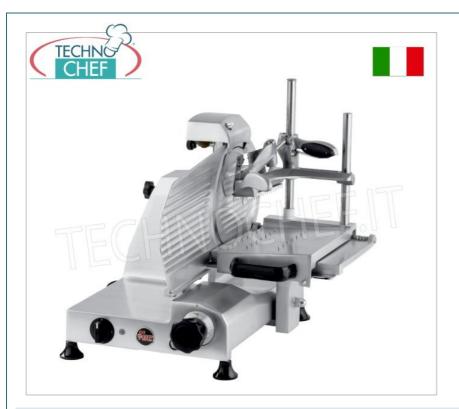

## **TECHNICAL CARD**

| power supply              | Monofase |
|---------------------------|----------|
| Volts                     | V 230/1  |
| frequency (Hz)            | 50       |
| motor power capacity (Kw) | 0,245    |
| net weight (Kg)           | 27       |
| gross weight (Kg)         | 31       |
| breadth (mm)              | 520      |
| depth (mm)                | 460      |
| height (mm)               | 515      |
|                           |          |

## PROFESSIONAL DESCRIPTION

VERTICAL SLICER 'salumi', blade diameter 300 mm, CE DOMESTIC EXECUTION, made of anodized aluminum alloy, Professional, equipped with :

- cutting thickness regulator from 0 to 16 mm very sensitive,
- cutting capacity: mm 240x190h ,
- built-in sharpener ,
- blade revolutions per minute 300,
- $\circ~$  plate mounted on  $\ensuremath{\textbf{bearings}}$  for  $\ensuremath{\textbf{greater smoothness}}$  ,
- $\circ\,$  suitable for cutting heavy cured meats, roasts, cheeses, fish, tough meats and more .

## CE mark MADE IN ITALY

| CODE            | DESCRIPTION                                                                                                                                                                                      | PRICE/DELIVERY                                      |
|-----------------|--------------------------------------------------------------------------------------------------------------------------------------------------------------------------------------------------|-----------------------------------------------------|
| FAC-F300TS-VR/D | Vertical slicer with BLADE diameter mm 300, version<br>with self-locking salami press arm with 2 columns,<br>complete with sharpener, CE DOMESTIC EXECUTION, V<br>230/1, Kw 0.245, Weight 27 Kg, | € 908,77<br>VAT escluded<br>Shipping to be calculed |