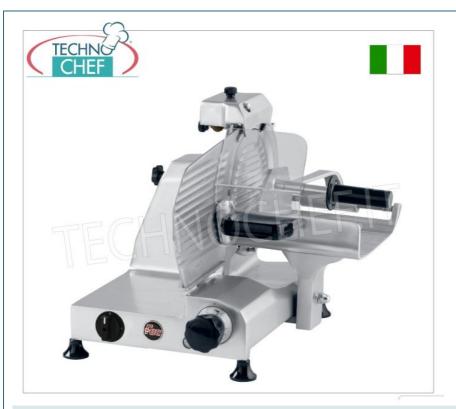

## PROFESSIONAL DESCRIPTION

**VERTICAL SLICER** with **meat trolley**, **250 mm** diameter **blade**, **CE DOMESTIC EXECUTION**, made **of anodized aluminum alloy**, Professional, equipped with:

• cutting thickness regulator from 0 to 16 mm , very sensitive and allows decimal adjustment,

- $\circ~$  cutting capacity: mm 215x170h ,
- built-in sharpener,
- $\circ\;$  plate mounted on ball bearings for greater smoothness,
- blade revolutions per minute 300.

## CE mark MADE IN ITALY

CODE

FAC-F250TC-V/D

DESCRIPTION

PRICE/DELIVERY

Vertical slicer with meat trolley, blade diameter 250 mm, in aluminum alloy, complete with fixed blade

€ 861,98

|               | sharpener, CE DOMESTIC EXECUTION, V 230/1, Kw<br>0.245, Weight 21 Kg, dim.mm.520x460x500h | VAT escluded<br>Shipping to be calculed                                          |
|---------------|-------------------------------------------------------------------------------------------|----------------------------------------------------------------------------------|
|               |                                                                                           | <b>Delivery</b> from 4 to 9 days                                                 |
|               | TECHNICAL CARD                                                                            |                                                                                  |
| CODE/PICTURES | DESCRIPTION                                                                               | PRICE/DELIVERY                                                                   |
| FAC-CLS1      | TECHNOCHEF - Color supplement for slicers: red,<br>black, cream                           | € 113,95<br>VAT escluded<br>Shipping to be calculed<br>Delivery from 4 to 9 days |