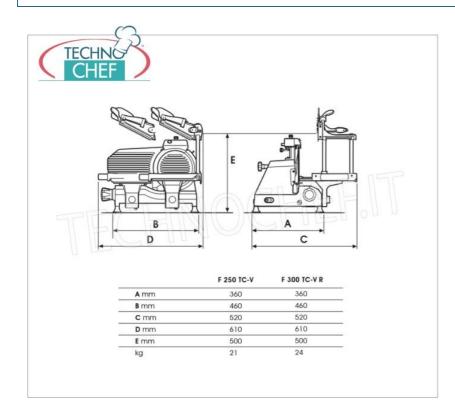

## **TECHNICAL CARD**

| power supply              | Monofase |
|---------------------------|----------|
| Volts                     | V 230/1  |
| frequency (Hz)            | 50       |
| motor power capacity (Kw) | 0,245    |
| net weight (Kg)           | 22       |
| gross weight (Kg)         | 24       |
| breadth (mm)              | 530      |
| depth (mm)                | 520      |
| height (mm)               | 500      |
|                           |          |