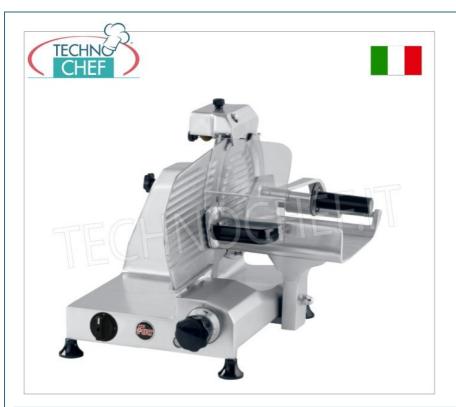

## PROFESSIONAL DESCRIPTION

VERTICAL SLICER with meat trolley, 300 mm diameter blade, CE DOMESTIC EXECUTION, made of anodized aluminum alloy, equipped with :

• cutting thickness regulator from 0 to 16 mm very sensitive and allows decimal adjustment,

- cutting capacity: mm 215×210 h ,
- built-in sharpener,
- plate mounted on ball bearings for greater smoothness
- blade rotation per minute 300.

## CE MARK MADE IN ITALY

CODE FAC-F300TC-VR/D DESCRIPTION

PRICE/DELIVERY

Vertical slicer with meat trolley, blade diameter 300

|               | mm, in aluminum alloy, complete with fixed blade<br>sharpener, CE DOMESTIC EXECUTION, V.230/1, Kw<br>0.26, Weight 24 Kg, dim.mm.520x460x500h | € 908,77<br>VAT escluded<br>Shipping to be calculed<br>Delivery from 4 to 9 days |
|---------------|----------------------------------------------------------------------------------------------------------------------------------------------|----------------------------------------------------------------------------------|
|               |                                                                                                                                              |                                                                                  |
|               | TECHNICAL CARD                                                                                                                               |                                                                                  |
| CODE/PICTURES | DESCRIPTION                                                                                                                                  | PRICE/DELIVERY                                                                   |
| FAC-CLS1      | TECHNOCHEF - Color supplement for slicers: red,<br>black, cream                                                                              | € 113,95<br>VAT escluded<br>Shipping to be calculed                              |
|               |                                                                                                                                              | Delivery from 4 to 9 days                                                        |
|               |                                                                                                                                              |                                                                                  |