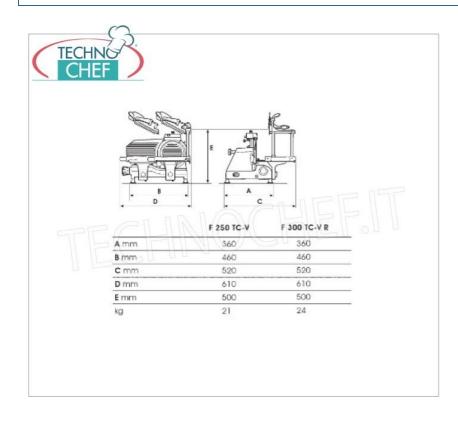

## **TECHNICAL CARD**

| power supply              | Monofase |
|---------------------------|----------|
| Volts                     | V 230/1  |
| frequency (Hz)            | 50       |
| motor power capacity (Kw) | 0,26     |
| net weight (Kg)           | 24       |
| breadth (mm)              | 520      |
| depth (mm)                | 460      |
| height (mm)               | 500      |