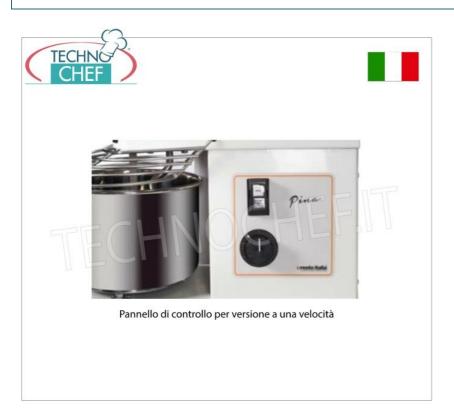

# SPIRAL MIXER with 7 lt. BOWL for a dough capacity of 6 kg, 1 Speed :

- bowl, spiral, pasta splitter in 304 stainless steel;
- 1 speed;
- o chain drive;
- emergency stop activated by lifting the grid;
- o series timer.