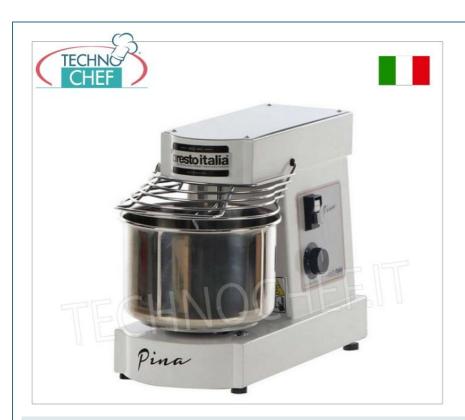

# SPIRAL MIXER with 7 lt. BOWL for a dough capacity of 6 kg, 1 Speed :

- bowl, spiral, pasta splitter in 304 stainless steel;
- 1 speed;
- o chain drive;
- emergency stop activated by lifting the grid;
- o series timer.

# Technical Data:

- Single phase 230 V
- Tank volume 7 litres
- Dough capacity 6 kg
- Power 0.34Hp 0.25 kW
- Weight 28 Kg
- Tub size cm 24 Ø x 16h
- External dimensions cm 26 x 54 x 39h
- $\circ$  Packaging size cm 30 x 56 x 45h
- RPM 100/20

# Made in ITALY

CODE DESCRIPTION PRICE/DELIVERY RSI-PINA10MO € 594,77

Spiral mixer with 7 lt bowl, 6 kg dough capacity, 1 speed, V.230/1, Kw.0.25, Weight 28 Kg, dim.mm.260x540x390h

VAT escluded
Shipping to be calculed