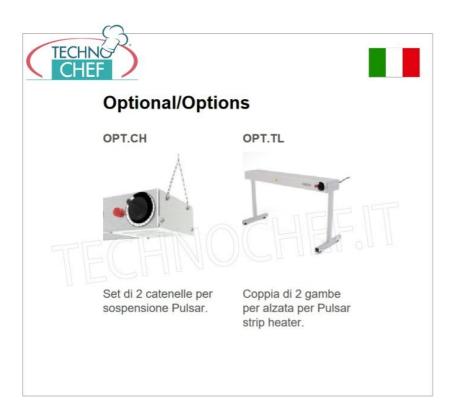

## ACCESSORIES/OPTIONALS :

- Set of suspension chains
- legs for lift

## CE MARK MADE IN ITALY

| RM-PULSAR1150 | Hot plate with infrared resistance, V.230/1,<br>Kw.1,00, dim.mm.1150x174x65x         | € 294,30<br>VAT escluded<br>Shipping to be calculed<br>Delivery from 4 to 9 days |
|---------------|--------------------------------------------------------------------------------------|----------------------------------------------------------------------------------|
| RM-PULSAR1480 | Hot plate with armored infrared resistors,<br>V.230/1, Kw.1.4, dim.mm.1480x174x65h   | € 325,71<br>VAT escluded<br>Shipping to be calculed<br>Delivery from 4 to 9 days |
| RM-PULSAR1800 | Hot plate with armored infrared resistors,<br>V.230/1, Kw.1.75, dim.mm.1800x174x65hh | € 344,79<br>VAT escluded<br>Shipping to be calculed<br>Delivery from 4 to 9 days |
|               | TECHNICAL CARD                                                                       |                                                                                  |
| CODE/PICTURES | DESCRIPTION                                                                          | PRICE/DELIVERY                                                                   |
| RM-CH         | Chain Set with Suspension                                                            | € 30,74<br>VAT escluded<br>Shipping to be calculed<br>Delivery from 4 to 9 days  |
| RM-TL         | Legs for Lift                                                                        | € 145,51<br>VAT escluded<br>Shipping to be calculed<br>Delivery from 4 to 9 days |