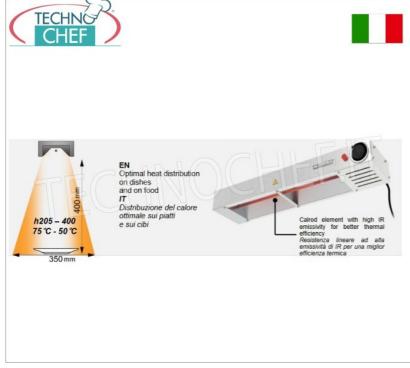

## PROFESSIONAL DESCRIPTION

INFRARED HOT PLATE for SHELVES with BODYWORK RESISTANCES, COMPLETE RANGE with length from 600 mm to 1800 mm :

- Heating element that bases its essence on energy efficiency in the consumption-energy produced ratio ;
- Thanks to the **armoured resistors,** the long-wave infrared rays produced have a low reflectivity and are able to heat a defined area in a short time, concentrating all the radiant energy on the food, with better thermal maintenance guaranteed;
- Available in various sizes , to adapt to all environments: 600, 820, 1150, 1480, 1800 mm;
- The product comes **standard with two brackets** to be attached underneath the pass and can be adjusted via the slots in two different positions with a total range of 30mm.