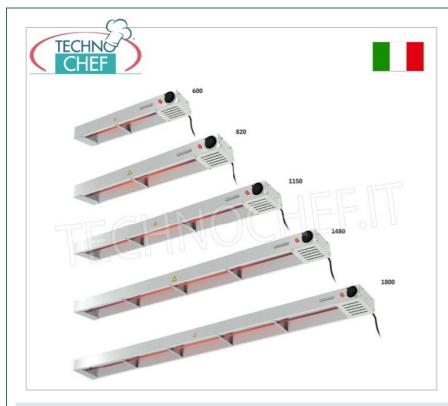

## PROFESSIONAL DESCRIPTION

INFRARED HOT PLATE for SHELVES with BODYWORK RESISTANCES, COMPLETE RANGE with length from 600 mm to 1800 mm :

- Heating element that bases its essence on energy efficiency in the consumption-energy produced ratio ;
- Thanks to the **armoured resistors,** the long-wave infrared rays produced have a low reflectivity and are able to heat a defined area in a short time, concentrating all the radiant energy on the food, with better thermal maintenance guaranteed;
- Available in various sizes , to adapt to all environments: 600, 820, 1150, 1480, 1800 mm;
- The product comes **standard with two brackets** to be attached underneath the pass and can be adjusted via the slots in two different positions with a total range of 30mm.