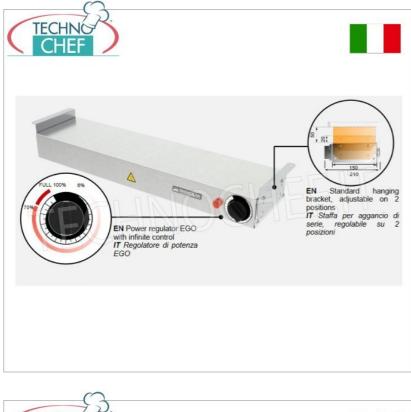

## PROFESSIONAL DESCRIPTION

INFRARED HOT PLATE for SHELVES with BODYWORK RESISTANCES, COMPLETE RANGE with length from 600 mm to 1800 mm :

- Heating element that bases its essence on energy efficiency in the consumption-energy produced ratio ;
- Thanks to the **armoured resistors,** the long-wave infrared rays produced have a low reflectivity and are able to heat a defined area in a short time, concentrating all the radiant energy on the food, with better thermal maintenance guaranteed;
- Available in various sizes , to adapt to all environments: 600, 820, 1150, 1480, 1800 mm;
- The product comes **standard with two brackets** to be attached underneath the pass and can be adjusted via the slots in two different positions with a total range of 30mm.