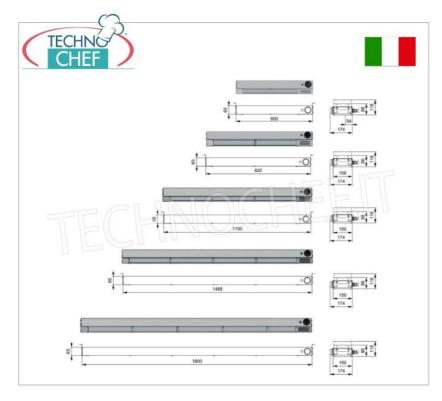

## PROFESSIONAL DESCRIPTION

INFRARED HOT PLATE for SHELVES with BODYWORK RESISTANCES, COMPLETE RANGE with length from 600 mm to 1800 mm :

- Heating element that bases its essence on energy efficiency in the consumption-energy produced ratio ;
- Thanks to the **armoured resistors,** the long-wave infrared rays produced have a low reflectivity and are able to heat a defined area in a short time, concentrating all the radiant energy on the food, with better thermal maintenance guaranteed;
- Available in various sizes , to adapt to all environments: 600, 820, 1150, 1480, 1800 mm;
- The product comes **standard with two brackets** to be attached underneath the pass and can be adjusted via the slots in two different positions with a total range of 30mm.