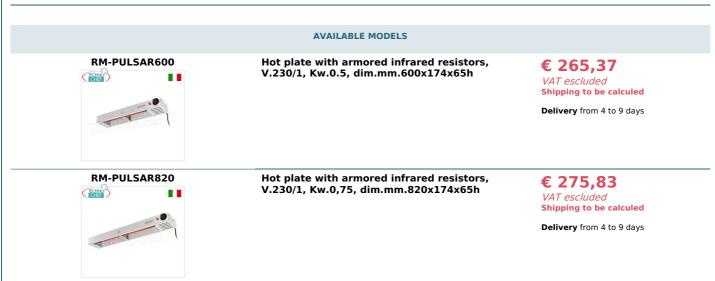

## CE MARK MADE IN ITALY

| RM-PULSAR1150 | Hot plate with infrared resistance, V.230/1,<br>Kw.1,00, dim.mm.1150x174x65x         | € 294,30<br>VAT escluded<br>Shipping to be calculed<br>Delivery from 4 to 9 days |
|---------------|--------------------------------------------------------------------------------------|----------------------------------------------------------------------------------|
| RM-PULSAR1480 | Hot plate with armored infrared resistors,<br>V.230/1, Kw.1.4, dim.mm.1480x174x65h   | € 325,71<br>VAT escluded<br>Shipping to be calculed<br>Delivery from 4 to 9 days |
| RM-PULSAR1800 | Hot plate with armored infrared resistors,<br>V.230/1, Kw.1.75, dim.mm.1800x174x65hh | € 344,79<br>VAT escluded<br>Shipping to be calculed<br>Delivery from 4 to 9 days |
|               | TECHNICAL CARD                                                                       |                                                                                  |
| CODE/PICTURES | DESCRIPTION                                                                          | PRICE/DELIVERY                                                                   |
| RM-CH         | Chain Set with Suspension                                                            | € 30,74<br>VAT escluded<br>Shipping to be calculed<br>Delivery from 4 to 9 days  |
| RM-TL         | Legs for Lift                                                                        | € 145,51<br>VAT escluded<br>Shipping to be calculed<br>Delivery from 4 to 9 days |