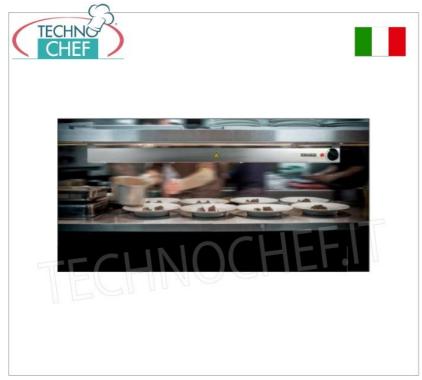

## PROFESSIONAL DESCRIPTION

INFRARED HOT PLATE for SHELVES with BODYWORK RESISTANCES, COMPLETE RANGE with length from 600 mm to 1800 mm :

- Heating element that bases its essence on energy efficiency in the consumption-energy produced ratio ;
- Thanks to the **armoured resistors,** the long-wave infrared rays produced have a low reflectivity and are able to heat a defined area in a short time, concentrating all the radiant energy on the food, with better thermal maintenance guaranteed;
- Available in various sizes , to adapt to all environments: 600, 820, 1150, 1480, 1800 mm;
- The product comes **standard with two brackets** to be attached underneath the pass and can be adjusted via the slots in two different positions with a total range of 30mm.