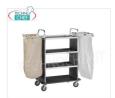

## LAUNDRY TROLLEY for FLOOR SERVICE, equipped with:

- stainless steel structure;
- n.4 laminate shelves ;
- n.2 folding arms;
- o rubber bumpers;
- multidirectional wheels diameter 125 mm;
- available in 2 colours: Walnut or Carbon .

# FO-CA1510

Laundry trolley, Walnut color, 4 laminate shelves, 2 folding arms, 1 fireproof fabric bag, size 90/143x50x123h cm

€ 314,43

VAT escluded

Shipping to be calculed

**Delivery** from 4 to 9 days

|               | <u> </u>                      |                                                                           |
|---------------|-------------------------------|---------------------------------------------------------------------------|
|               | TECHNICAL CARD                |                                                                           |
| CODE/PICTURES | DESCRIPTION                   | PRICE/DELIVERY                                                            |
| FO-A515       | Forcar - Wheel with Brake     | € 9,18  VAT escluded  Shipping to be calculed  Delivery from 4 to 9 days  |
| FO-A520       | Forcar - Fireproof canvas bag | € 37,73  VAT escluded  Shipping to be calculed  Delivery from 4 to 9 days |