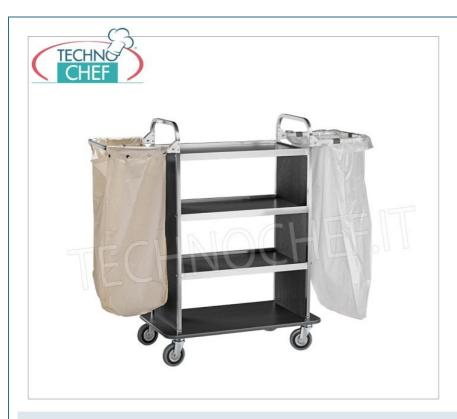

## **TECHNICAL CARD**

breadth (mm) 1430 depth (mm) 500 height (mm) 1230

## LAUNDRY TROLLEY for FLOOR SERVICE, equipped with:

- stainless steel structure;
- n.4 laminate shelves ;
- n.2 folding arms;
- o rubber bumpers;
- multidirectional wheels diameter 125 mm;
- available in 2 colours: Walnut or Carbon .

#### Included:

 $\circ$  n.1 fireproof fabric bag .

### **AVAILABLE MODELS**

FO-CA1510CA

Laundry trolley, Carbon color, 4 laminate shelves, 2 folding arms, 1 fireproof fabric bag, size 90/143x50x123h cm

€ 314,43

VAT escluded

Shipping to be calculed

**Delivery** from 4 to 9 days

# FO-CA1510

Laundry trolley, Walnut color, 4 laminate shelves, 2 folding arms, 1 fireproof fabric bag, size 90/143x50x123h cm

€ 314,43

VAT escluded

Shipping to be calculed

**Delivery** from 4 to 9 days

|               | <u> </u>                      |                                                                           |
|---------------|-------------------------------|---------------------------------------------------------------------------|
|               | TECHNICAL CARD                |                                                                           |
| CODE/PICTURES | DESCRIPTION                   | PRICE/DELIVERY                                                            |
| FO-A515       | Forcar - Wheel with Brake     | € 9,18  VAT escluded  Shipping to be calculed  Delivery from 4 to 9 days  |
| FO-A520       | Forcar - Fireproof canvas bag | € 37,73  VAT escluded  Shipping to be calculed  Delivery from 4 to 9 days |