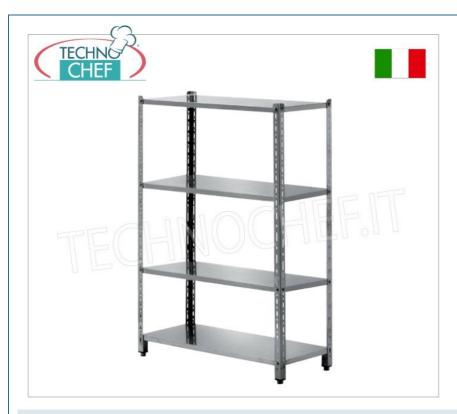

## PROFESSIONAL DESCRIPTION

Modular Stainless Steel Shelf, Bolt-On Assembly, 4 Smooth Shelves, Depth 58cm, Height 200cm:

- Corner uprights, slotted with adjustable foot;
- Module with 4 smooth screwed shelves ;
- height- adjustable shelves .

## AVAILABLE MODELS

MZSC8058

Stainless steel shelf with 4 shelves, bolt assembly, dim.mm.800x580x2000h

€ 284,77

VAT escluded

Shipping to be calculed

**Delivery** from 8 to 15 days

Stainless steel shelf with 4 shelves, bolt assembly, dim.mm.900x580x2000h