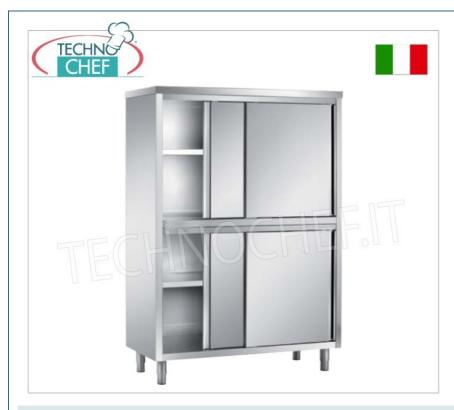

## $\textbf{STORAGE CABINET with 4 Half Doors and 2 Intermediate Shelves, COMPLETE RANGE with DEPTH of 50 cm, Height 200 cm: \\$

- made of AISI 304 stainless steel , Scotch Brite finish:
- 40 mm honeycomb-core upper floor, reinforced and soundproofed,
- half sliding doors with honeycomb core (on the back) with full-height profiled handle , hooked onto aluminium profile guides with self-lubricating wheels,
- o intermediate shelves reinforced with central omega and adjustable in height,
- height-adjustable stainless steel feet , with anti-corrosion plastic support gasket.

### **AVAILABLE MODELS**

MZMPP\_10

Dish rack cabinet 4 half sliding doors and 2 intermediate shelves, dimensions mm. 1000x500x2000h

€ 1.052,15

VAT escluded

Shipping to be calculed

**Delivery** from 15 to 25 days

MZMPP\_12

Dish rack cabinet with 4 half sliding doors and 2 intermediate shelves, dimensions mm. 1200x500x2000h

€ 1.167,85

VAT escluded

Shipping to be calculed

**Delivery** from 15 to 25 days

MZMPP\_14

Dish rack cabinet with 4 half sliding doors and 2 intermediate shelves, dimensions mm. 1400x500x2000h