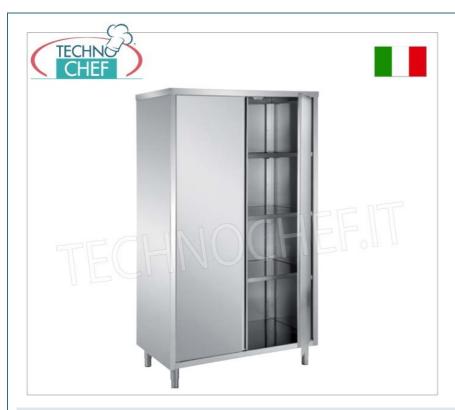

## PROFESSIONAL DESCRIPTION

 $\textbf{STORAGE CABINET with 2 Hinged Doors and 3 Intermediate Shelves, complete range with DEPTH of 70~cm \,,\, Height \, 200~cm: \, and \, an extension of the complete range with DEPTH of 70~cm \,,\, Height \, 200~cm: \, and \, an extension of the complete range with DEPTH of 70~cm \,,\, Height \, 200~cm: \, and \, an extension of the complete range with DEPTH of 70~cm \,,\, Height \, 200~cm: \, and \, an extension of the complete range with DEPTH of 70~cm \,,\, Height \, 200~cm: \, an extension of the complete range with DEPTH of 70~cm \,,\, Height \, 200~cm: \, an extension of the complete range with DEPTH of 70~cm \,,\, Height \, 200~cm: \, an extension of the complete range with DEPTH of 70~cm \,,\, Height \, 200~cm: \, an extension of the complete range with DEPTH of 70~cm \,,\, Height \, 200~cm: \, an extension of the complete range with DEPTH of 70~cm \,,\, Height \, 200~cm: \, an extension of the complete range with DEPTH of 70~cm \,,\, Height \, 200~cm: \, an extension of the complete range with DEPTH of 70~cm \,,\, Height \, 200~cm: \, an extension of the complete range with DEPTH of 70~cm \,,\, Height \, 200~cm: \, an extension of the complete range with DEPTH of 70~cm \,,\, Height \, 200~cm: \, an extension of the complete range with DEPTH of 70~cm \,,\, Height \, 200~cm: \, an extension of the complete range with DEPTH of 70~cm \,,\, Height \, 200~cm: \, an extension of the complete range with DEPTH of 70~cm \,,\, Height \, 200~cm: \, an extension of the complete range with DEPTH of 70~cm \,,\, Height \, 200~cm: \, an extension of the complete range with DEPTH of 70~cm \,,\, Height \, 200~cm: \, an extension of the complete range with DEPTH of 70~cm: \, an extension of the complete range with DEPTH of 70~cm: \, an extension of the complete range with DEPTH of 70~cm: \, an extension of the complete range with DEPTH of 70~cm: \, an extension of the complete range with DEPTH of 70~cm: \, an extension of the complete range with DEPTH of 70~cm: \, an extension of the complete range with DEPTH of 70~cm: \, an extension of the complete range with DEPTH of 70~cm: \, an extension of the complete$ 

- made of AISI 304 stainless steel , Scotch Brite finish:
- 40 mm honeycomb-core upper floor, reinforced and soundproofed,
- honeycomb swing doors with full-height profiled handle and magnetic closure,
- o intermediate shelves reinforced with central omega and adjustable in height,
- height-adjustable stainless steel feet , with anti-corrosion plastic support gasket.

## **AVAILABLE MODELS**

MZBTS\_12

Dish rack cabinet with 2 hinged doors and 3 intermediate shelves, dimensions mm. 1200x700x2000h

€ 1.344,84

VAT escluded

Shipping to be calculed

**Delivery** from 15 to 25 days

MZBTS\_14

Dish rack cabinet with 2 hinged doors and 3 intermediate shelves, dim.mm.1400x700x2000h

€ 1.479,96

VAT escluded

Shipping to be calculed

**Delivery** from 15 to 25 days